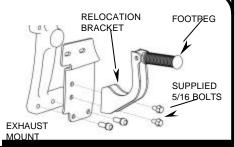

# Instruction Manual >

- 1. Using the stock footpeg hardware mount the stock footpeg on the supplied relocation bracket. Make sure spring washer is placed in-between the footpeg and the bracket to keep tension.
- 2. Use the (2) supplied 5/16 bolts to mount the relocation bracket to the exhaust mount bracket that was supplied with your Cobra exhaust system. See Figure 1.

#### Instruction Manual >

- Using the stock footpeg hardware mount the stock footpeg on the supplied relocation bracket. Make sure spring washer is placed in-between the footpeg and the bracket to keep tension.
- 2. Use the (2) supplied 5/16 bolts to mount the relocation bracket to the exhaust mount bracket that was supplied with your Cobra exhaust system. See Figure 1.