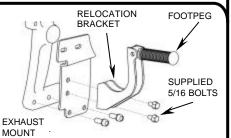

# Instruction Manual >

- 1. Using the stock footpeg hardware mount the stock footpeg on the supplied relocation bracket. Make sure spring washer is placed in-between the footpeg and the bracket to keep tension.
- 2. Use the (2) supplied 5/16 bolts to mount the relocation bracket to the exhaust mount bracket that was supplied with your Cobra exhaust system. See Figure 1.

#### Instruction Manual >

- Using the stock footpeg hardware mount the stock footpeg on the supplied relocation bracket. Make sure spring washer is placed in-between the footpeg and the bracket to keep tension.
- 2. Use the (2) supplied 5/16 bolts to mount the relocation bracket to the exhaust mount bracket that was supplied with your Cobra exhaust system. See Figure 1.