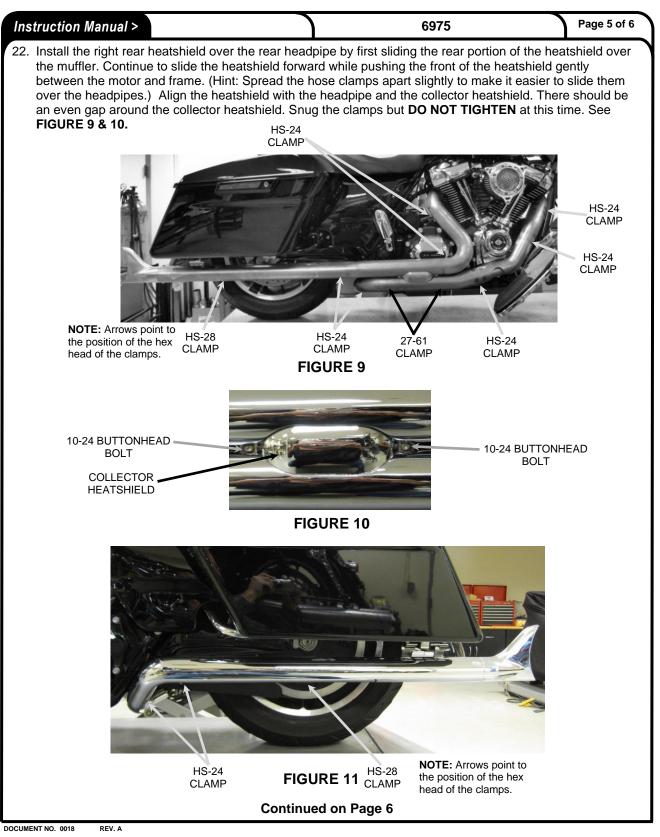

| <sup>1</sup> <b>RIDE LOUD</b> ™                  |

23801 E. La Palma Ave.. Yorba Linda. CA 92887 Ph. 714.692.8180 Fax. 714.692.5016



## **COBRA**

23801 E. La Palma Ave., Yorba Linda, CA 92887 Ph. 714.692.8180 Fax. 714.692.5016



## COBRA

23801 E. La Palma Ave., Yorba Linda, CA 92887 Ph. 714.692.8180 Fax. 714.692.5016



<u>COBRA</u>

23801 E. La Palma Ave., Yorba Linda, CA 92887 Ph. 714.692.8180 Fax. 714.692.5016



23801 E. La Palma Ave.. Yorba Linda. CA 92887 Ph. 714.692.8180 Fax. 714.692.5016

www.cobrausa-vtwin.com



DOCUMENT NO. 0018 REV. A