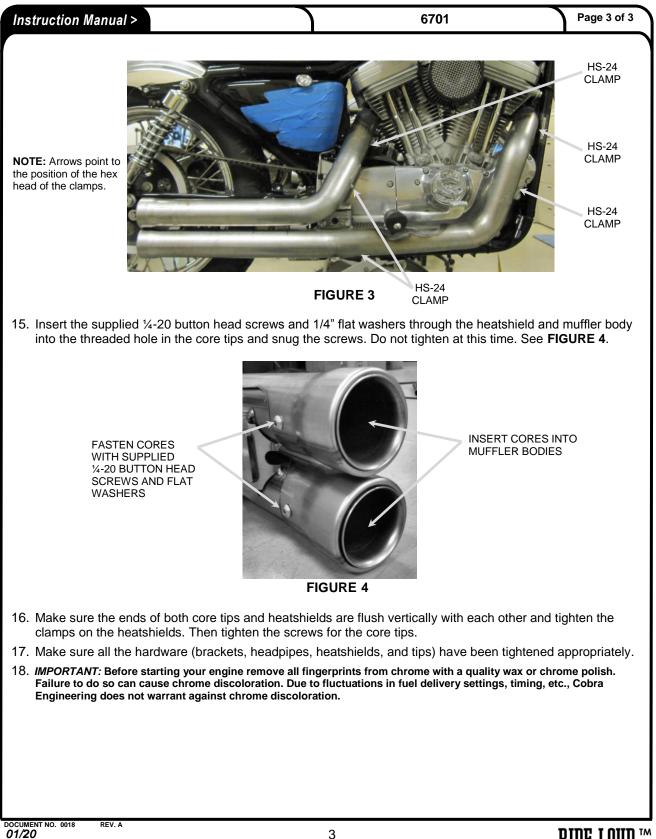

23801 E. La Palma Ave., Yorba Linda, CA 92887 Ph. 714.692.8180 Fax. 714.692.5016

www.cobrausa-vtwin.com

## Items Supplied >

- 1 FRONT HEADPIPE W/ HEATSHIELD
- 1 REAR HEADPIPE/MUFFLER ASSEMBLY W/ HEATSHIELD
- 1 BRACKET, EXHAUST MOUNT
- 5 CLAMP, HS-24
- 1 CLAMP, 27-61MSC
- 2 CORE WITH CHROME TIP
- 2 BOLT, 5/16" X 5/8" FLANGE W/ LOCK PATCH
- 2 BOLT. 1/4" X 1/2" BUTTON HEAD
- 2 1/4" FLAT WASHERS
- 2-3/8" FLAT WASHERS
- 2- 3/8-16 NYLOCK NUTS

## Application(s) >



**SPORTSTER 883/1200** 

86-03

NOTE: WILL NOT FIT BIKES WITH FORWARD CONTROL FOOTPEGS.



23801 E. La Palma Ave., Yorba Linda, CA 92887 Ph. 714.692.8180 Fax. 714.692.5016

www.cobrausa-vtwin.com



23801 E. La Palma Ave., Yorba Linda, CA 92887 Ph. 714.692.8180 Fax. 714.692.5016

www.cobrausa-vtwin.com