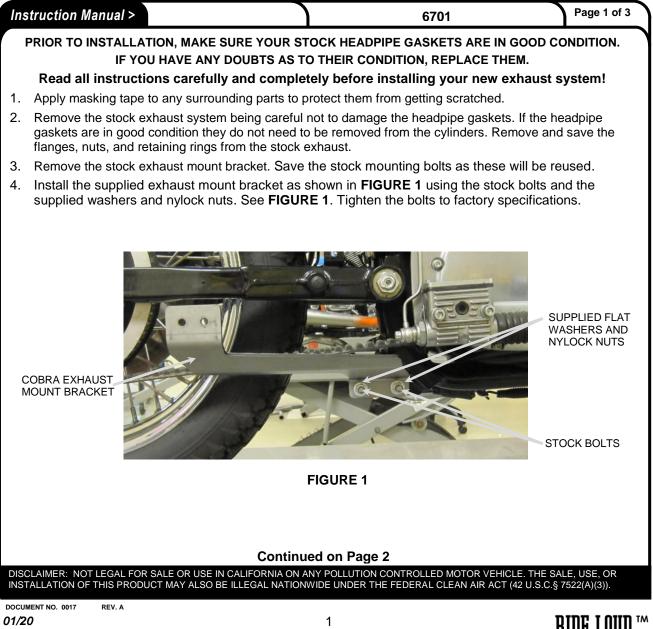

23801 E. La Palma Ave., Yorba Linda, CA 92887 Ph. 714.692.8180 Fax. 714.692.5016

www.cobrausa-vtwin.com

## Items Supplied >

- 1 FRONT HEADPIPE W/ HEATSHIELD
- 1 REAR HEADPIPE/MUFFLER ASSEMBLY W/ HEATSHIELD
- 1 BRACKET, EXHAUST MOUNT
- 5 CLAMP, HS-24
- 1 CLAMP, 27-61MSC
- 2 CORE WITH CHROME TIP
- 2 BOLT, 5/16" X 5/8" FLANGE W/ LOCK PATCH
- 2 BOLT. 1/4" X 1/2" BUTTON HEAD
- 2 1/4" FLAT WASHERS
- 2-3/8" FLAT WASHERS
- 2- 3/8-16 NYLOCK NUTS

## Application(s) >



**SPORTSTER 883/1200** 

86-03

NOTE: WILL NOT FIT BIKES WITH FORWARD CONTROL FOOTPEGS.



23801 E. La Palma Ave., Yorba Linda, CA 92887 Ph. 714.692.8180 Fax. 714.692.5016

www.cobrausa-vtwin.com



23801 E. La Palma Ave., Yorba Linda, CA 92887 Ph. 714.692.8180 Fax. 714.692.5016

www.cobrausa-vtwin.com