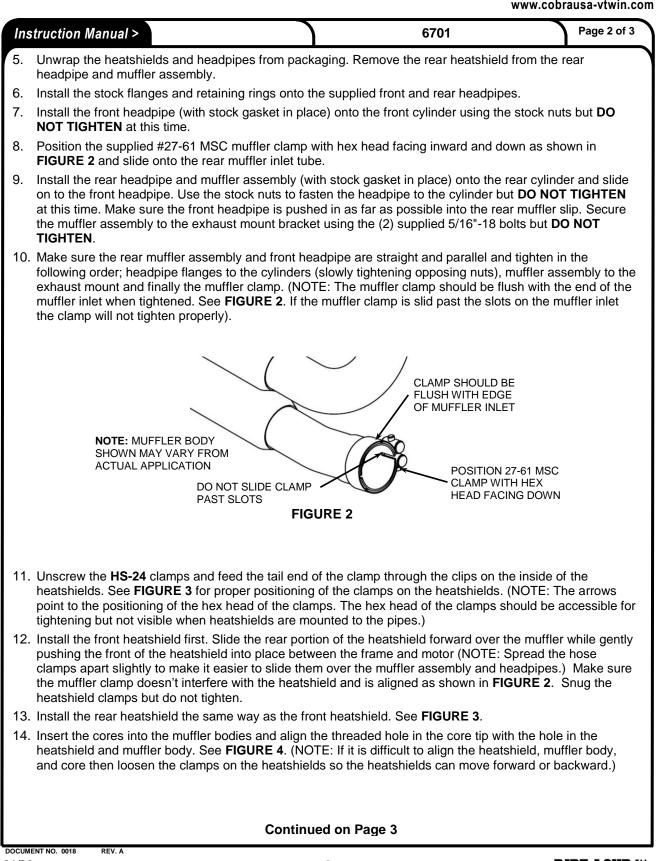

23801 E. La Palma Ave., Yorba Linda, CA 92887 Ph. 714.692.8180 Fax. 714.692.5016

www.cobrausa-vtwin.com

## Items Supplied >

- 1 FRONT HEADPIPE W/ HEATSHIELD
- 1 REAR HEADPIPE/MUFFLER ASSEMBLY W/ HEATSHIELD
- 1 BRACKET, EXHAUST MOUNT
- 5 CLAMP, HS-24
- 1 CLAMP, 27-61MSC
- 2 CORE WITH CHROME TIP
- 2 BOLT, 5/16" X 5/8" FLANGE W/ LOCK PATCH
- 2 BOLT. 1/4" X 1/2" BUTTON HEAD
- 2 1/4" FLAT WASHERS
- 2-3/8" FLAT WASHERS
- 2- 3/8-16 NYLOCK NUTS

## Application(s) >



**SPORTSTER 883/1200** 

86-03

NOTE: WILL NOT FIT BIKES WITH FORWARD CONTROL FOOTPEGS.



23801 E. La Palma Ave., Yorba Linda, CA 92887 Ph. 714.692.8180 Fax. 714.692.5016

www.cobrausa-vtwin.com



23801 E. La Palma Ave., Yorba Linda, CA 92887 Ph. 714.692.8180 Fax. 714.692.5016

www.cobrausa-vtwin.com