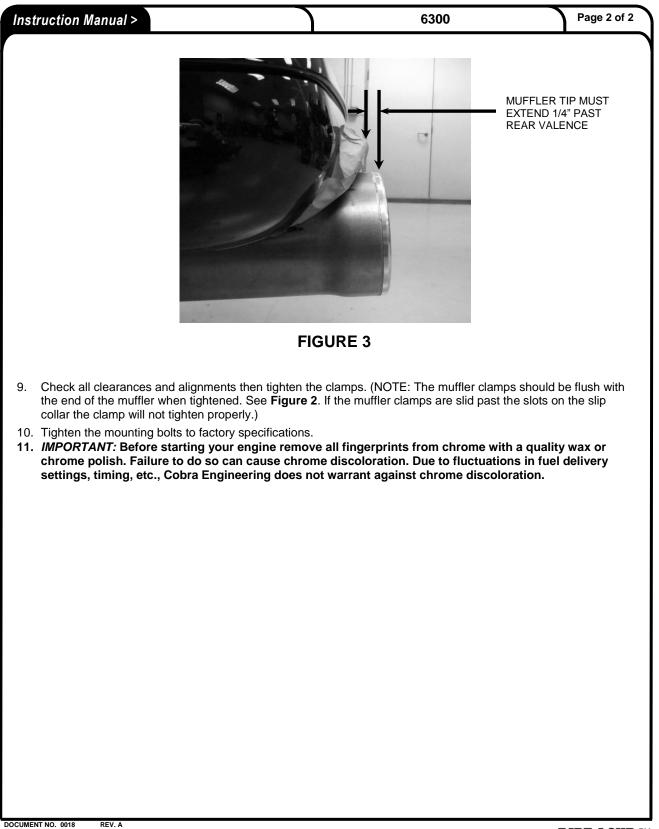

23801 E. La Palma Ave., Yorba Linda, CA 92887 Ph. 714.692.8180 Fax. 714.692.5016

www.cobrausa-vtwin.com

| Item                                                                                                                                                                                                                                     | ns Supplied >                                                                                                                                                                                                                                                                    | Application(s) >                                |             |
|------------------------------------------------------------------------------------------------------------------------------------------------------------------------------------------------------------------------------------------|----------------------------------------------------------------------------------------------------------------------------------------------------------------------------------------------------------------------------------------------------------------------------------|-------------------------------------------------|-------------|
| 1 - LI                                                                                                                                                                                                                                   | IGHT MUFFLER ASSEMBLY<br>EFT MUFFLER ASSEMBLY<br>LAMP, 27-61MSC                                                                                                                                                                                                                  | HARLEY:<br>FREEWHEELER 20                       | 15 - 2020   |
| Inst                                                                                                                                                                                                                                     | ruction Manual >                                                                                                                                                                                                                                                                 | 6300                                            | Page 1 of 2 |
|                                                                                                                                                                                                                                          | Read all instructions carefully and complete                                                                                                                                                                                                                                     | elv before installing vour new Slip-On M        | ufflers!    |
| 1.                                                                                                                                                                                                                                       | Remove and save the mounting hardware securing                                                                                                                                                                                                                                   | the stock mufflers to the rear brackets. Loosen | the stock   |
| 2.                                                                                                                                                                                                                                       | <ul> <li>muffler clamps then pull the stock mufflers free from the head pipes. The stock clamps will not be reused.</li> <li>Position the supplied 27-61MSC clamps with the hex head facing the ground as shown in Figure 1 and slide them onto the slip-on mufflers.</li> </ul> |                                                 |             |
| 3.                                                                                                                                                                                                                                       |                                                                                                                                                                                                                                                                                  |                                                 |             |
| 4.                                                                                                                                                                                                                                       |                                                                                                                                                                                                                                                                                  |                                                 |             |
| 5.                                                                                                                                                                                                                                       |                                                                                                                                                                                                                                                                                  |                                                 |             |
| <ol><li>Also make sure the mufflers are not twisted around the centerline of the headpipes. Check to make sure there is<br/>an even gap around the muffler as it exits through the cutouts in the rear valence.</li></ol>                |                                                                                                                                                                                                                                                                                  |                                                 |             |
| CLAMP SHOULD BE<br>FLUSH WITH EDGE<br>OF MUFFLER<br>ORIENT 27-61MSC<br>CLAMPS WITH HEX<br>HEAD AS SHOWN<br>FIGURE 1<br>DO NOT SLIDE CLAMPS<br>PAST SLOTS                                                                                 |                                                                                                                                                                                                                                                                                  |                                                 |             |
| POSITION OF MUFFLERS AND MOUNTING BRACKETS SHOWN ABOVE MAY VARY FROM ACTUAL                                                                                                                                                              |                                                                                                                                                                                                                                                                                  |                                                 |             |
| Continued on Page 2                                                                                                                                                                                                                      |                                                                                                                                                                                                                                                                                  |                                                 |             |
| DISCLAIMER: NOT LEGAL FOR SALE OR USE IN CALIFORNIA ON ANY POLLUTION CONTROLLED MOTOR VEHICLE. THE SALE, USE, OR<br>INSTALLATION OF THIS PRODUCT MAY ALSO BE ILLEGAL NATIONWIDE UNDER THE FEDERAL CLEAN AIR ACT (42 U.S.C.§ 7522(A)(3)). |                                                                                                                                                                                                                                                                                  |                                                 |             |
| 01/20 1 REV. A REV. A 1 RIDE LOUD TM                                                                                                                                                                                                     |                                                                                                                                                                                                                                                                                  |                                                 |             |