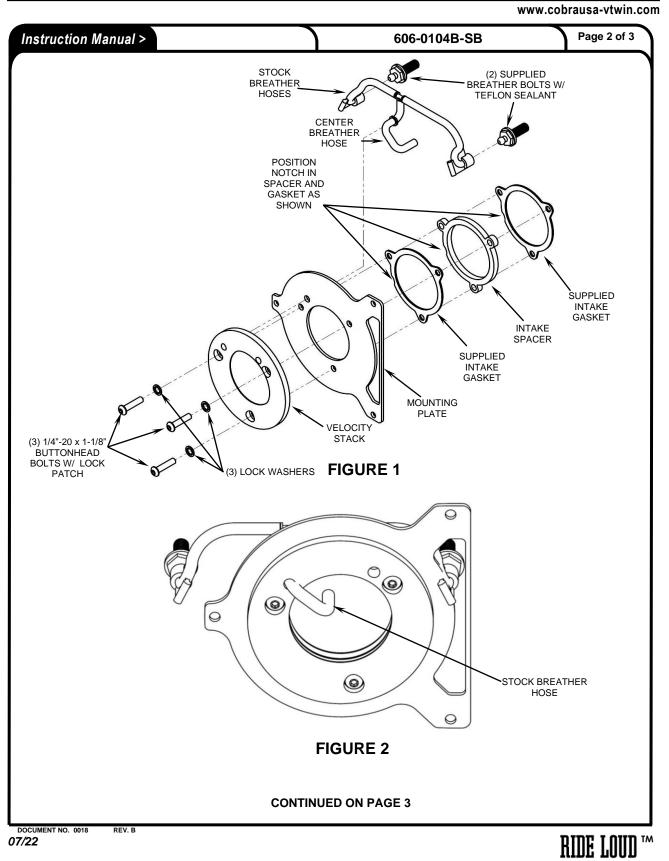

## COBRA.

23801 E. La Palma Ave., Yorba Linda, CA 92887 Ph. 714.692.8180 Fax. 714.692.5016

| Items Supplied >                                                                                                                                                                                                                                                                                                                                                                        |                    | Application(s) >                                                                                                   | obrausa-vtwin.c |
|-----------------------------------------------------------------------------------------------------------------------------------------------------------------------------------------------------------------------------------------------------------------------------------------------------------------------------------------------------------------------------------------|--------------------|--------------------------------------------------------------------------------------------------------------------|-----------------|
| <ul> <li>1 – INTAKE COVER W/ INTAKE SCREEN ASSEMBLY</li> <li>1 – VENTURI AIR FILTER</li> <li>1 – MOUNTING PLATE</li> <li>1 – BILLET VELOCITY STACK</li> <li>2 – INTAKE GASKET</li> <li>2 – BREATHER BOLT, 3/8"-16 X 1" W/ TEFLON SEAL</li> <li>3 – BOLT, 1/4"-20 X 1-1/8", BUTTONHEAD W/ LOCK IN 3 – LOCK WASHER, 1/4" TOOTHED</li> <li>3 – BOLT, 1/4"-20 X 5/8", HEX FLANGE</li> </ul> | ANT                | HARLEY:<br>ALL SOFTAILS WITH 107 CI MOTO<br>NOTE: WILL NOT FIT SOFTAILS W<br>MOTORS.                               |                 |
| Instruction Manual >                                                                                                                                                                                                                                                                                                                                                                    |                    | 606-0104B-SB                                                                                                       | Page 1 of 3     |
|                                                                                                                                                                                                                                                                                                                                                                                         |                    | ly before installing your new air i                                                                                |                 |
| remove the filter and breather hose                                                                                                                                                                                                                                                                                                                                                     | e assembly. Save   | b) bolts securing the filter to the throt<br>the stock breather hose assembly<br>inders and remove the back cover. |                 |
| 2. Install the supplied breather bolts i                                                                                                                                                                                                                                                                                                                                                | •                  |                                                                                                                    |                 |
| 3. Insert the center hose of the stock                                                                                                                                                                                                                                                                                                                                                  | breather hose as   | sembly through the left hole in the s<br>so that the hose is in the center of th                                   |                 |
|                                                                                                                                                                                                                                                                                                                                                                                         |                    | d, Insert the (3) supplied 1/4"-20 x 1-<br>unting holes in the velocity stack and                                  |                 |
|                                                                                                                                                                                                                                                                                                                                                                                         |                    | notch is to the bottom left and slide<br>ake sure there is a gasket on both s                                      |                 |
|                                                                                                                                                                                                                                                                                                                                                                                         | ts evenly making   | start threading the (3) buttonhead b<br>sure the inner diameter of the veloc<br>f the throttle body.               |                 |
| <ol> <li>Attach the stock breather hoses to<br/>behind the mounting plate to be at</li> </ol>                                                                                                                                                                                                                                                                                           |                    | s in the cylinder head. The front hos<br>ather bolt.                                                               | se has to go    |
| 8. Place the supplied air filter onto the                                                                                                                                                                                                                                                                                                                                               |                    |                                                                                                                    |                 |
| <ol><li>Insert the intake screen assembly<br/>align with the threaded bosses. Se</li></ol>                                                                                                                                                                                                                                                                                              |                    | _O™ intake cover so the holes in the                                                                               | e bent tabs     |
| 10. Place the intake cover over the air<br>Insert the (3) supplied 1/4"-20 x 5/8<br>into the intake cover then tighten.                                                                                                                                                                                                                                                                 | 3" hex flange bolt | readed bosses with the mounting pl<br>s through the mounting plate, intake                                         |                 |
| 11. Verify all the bolts are tight and the                                                                                                                                                                                                                                                                                                                                              | n wipe off any fir | ngerprints with a clean microfiber clo                                                                             | oth.            |
|                                                                                                                                                                                                                                                                                                                                                                                         | CONTINUED ON       | PAGE 2                                                                                                             |                 |
| DISCLAIMER: NOT LEGAL FOR SALE OR USE IN CALIF                                                                                                                                                                                                                                                                                                                                          |                    |                                                                                                                    | , USE, OR       |
|                                                                                                                                                                                                                                                                                                                                                                                         |                    | ER THE FEDERAL CLEAN AIR ACT (42 U.S.C.§ 752                                                                       |                 |