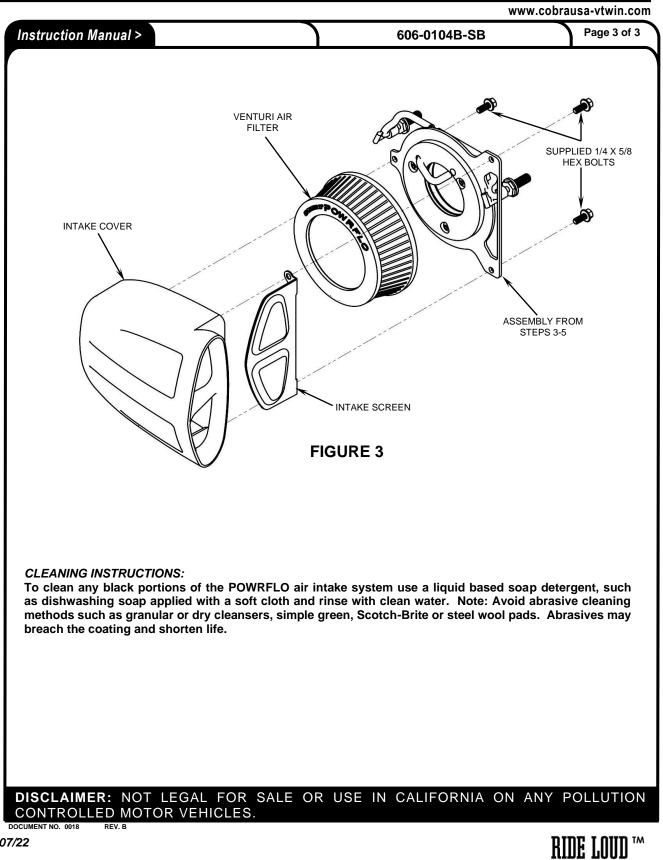

## COBRA.

23801 E. La Palma Ave., Yorba Linda, CA 92887 Ph. 714.692.8180 Fax. 714.692.5016

| Items Supplied >                                                                                                                                                                                                                                                                                                                                                                        |                    | Application(s) >                                                                                                   | obrausa-vtwin.c |
|-----------------------------------------------------------------------------------------------------------------------------------------------------------------------------------------------------------------------------------------------------------------------------------------------------------------------------------------------------------------------------------------|--------------------|--------------------------------------------------------------------------------------------------------------------|-----------------|
| <ul> <li>1 – INTAKE COVER W/ INTAKE SCREEN ASSEMBLY</li> <li>1 – VENTURI AIR FILTER</li> <li>1 – MOUNTING PLATE</li> <li>1 – BILLET VELOCITY STACK</li> <li>2 – INTAKE GASKET</li> <li>2 – BREATHER BOLT, 3/8"-16 X 1" W/ TEFLON SEAL</li> <li>3 – BOLT, 1/4"-20 X 1-1/8", BUTTONHEAD W/ LOCK IN 3 – LOCK WASHER, 1/4" TOOTHED</li> <li>3 – BOLT, 1/4"-20 X 5/8", HEX FLANGE</li> </ul> | ANT                | HARLEY:<br>ALL SOFTAILS WITH 107 CI MOTO<br>NOTE: WILL NOT FIT SOFTAILS W<br>MOTORS.                               |                 |
| Instruction Manual >                                                                                                                                                                                                                                                                                                                                                                    |                    | 606-0104B-SB                                                                                                       | Page 1 of 3     |
|                                                                                                                                                                                                                                                                                                                                                                                         |                    | ly before installing your new air i                                                                                |                 |
| remove the filter and breather hose                                                                                                                                                                                                                                                                                                                                                     | e assembly. Save   | b) bolts securing the filter to the throt<br>the stock breather hose assembly<br>inders and remove the back cover. |                 |
| 2. Install the supplied breather bolts i                                                                                                                                                                                                                                                                                                                                                | •                  |                                                                                                                    |                 |
| 3. Insert the center hose of the stock                                                                                                                                                                                                                                                                                                                                                  | breather hose as   | sembly through the left hole in the s<br>so that the hose is in the center of th                                   |                 |
|                                                                                                                                                                                                                                                                                                                                                                                         |                    | d, Insert the (3) supplied 1/4"-20 x 1-<br>unting holes in the velocity stack and                                  |                 |
|                                                                                                                                                                                                                                                                                                                                                                                         |                    | notch is to the bottom left and slide<br>ake sure there is a gasket on both s                                      |                 |
|                                                                                                                                                                                                                                                                                                                                                                                         | ts evenly making   | start threading the (3) buttonhead b<br>sure the inner diameter of the veloc<br>f the throttle body.               |                 |
| <ol> <li>Attach the stock breather hoses to<br/>behind the mounting plate to be at</li> </ol>                                                                                                                                                                                                                                                                                           |                    | s in the cylinder head. The front hos<br>ather bolt.                                                               | se has to go    |
| 8. Place the supplied air filter onto the                                                                                                                                                                                                                                                                                                                                               |                    |                                                                                                                    |                 |
| <ol><li>Insert the intake screen assembly<br/>align with the threaded bosses. Se</li></ol>                                                                                                                                                                                                                                                                                              |                    | _O™ intake cover so the holes in the                                                                               | e bent tabs     |
| 10. Place the intake cover over the air<br>Insert the (3) supplied 1/4"-20 x 5/8<br>into the intake cover then tighten.                                                                                                                                                                                                                                                                 | 3" hex flange bolt | readed bosses with the mounting pl<br>s through the mounting plate, intake                                         |                 |
| 11. Verify all the bolts are tight and the                                                                                                                                                                                                                                                                                                                                              | n wipe off any fir | ngerprints with a clean microfiber clo                                                                             | oth.            |
|                                                                                                                                                                                                                                                                                                                                                                                         | CONTINUED ON       | PAGE 2                                                                                                             |                 |
| DISCLAIMER: NOT LEGAL FOR SALE OR USE IN CALIF                                                                                                                                                                                                                                                                                                                                          |                    |                                                                                                                    | , USE, OR       |
|                                                                                                                                                                                                                                                                                                                                                                                         |                    | ER THE FEDERAL CLEAN AIR ACT (42 U.S.C.§ 752                                                                       |                 |