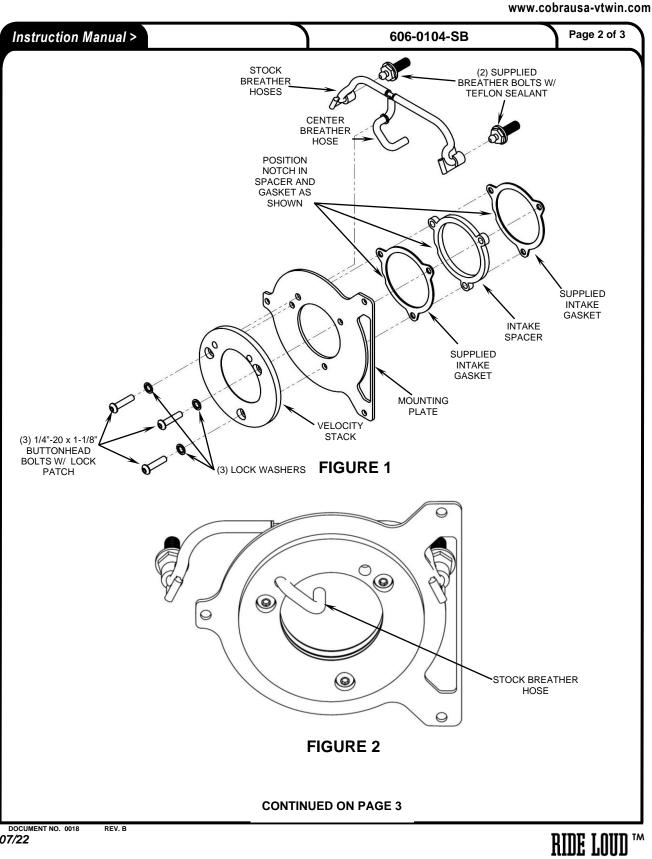

## COBRA.

23801 E. La Palma Ave., Yorba Linda, CA 92887 Ph. 714.692.8180 Fax. 714.692.5016

| lter                                               | ms Supplied >                                                                                                                                                                                                                                                                                 |             | Application(s) >                                                                                             | obrausa-vtwin.c |
|----------------------------------------------------|-----------------------------------------------------------------------------------------------------------------------------------------------------------------------------------------------------------------------------------------------------------------------------------------------|-------------|--------------------------------------------------------------------------------------------------------------|-----------------|
| 1 - 1<br>1 - 1<br>2 - 1<br>2 - 1<br>3 - 1<br>3 - 1 | NTAKE COVER W/ INTAKE SCREEN ASSEMBLY<br>/ENTURI AIR FILTER<br>MOUNTING PLATE<br>BILLET VELOCITY STACK<br>NTAKE GASKET<br>BREATHER BOLT, 3/8"-16 X 1" W/ TEFLON SEALANT<br>BOLT, 1/4"-20 X 1-1/8", BUTTONHEAD W/ LOCK PATCH<br>OCK WASHER, 1/4" TOOTHED<br>BOLT, 1/4"-20 X 5/8", HEX FLANGE   |             | HARLEY:<br>ALL SOFTAILS WITH 107 CI MOTOR 18-22<br><b>NOTE:</b> WILL NOT FIT SOFTAILS WITH 114 CI<br>MOTORS. |                 |
| Ins                                                | truction Manual >                                                                                                                                                                                                                                                                             |             | 606-0104-SB                                                                                                  | Page 1 of 3     |
|                                                    | Read all instructions carefully and co                                                                                                                                                                                                                                                        |             |                                                                                                              |                 |
| 1.                                                 | Remove the stock air cleaner cover. Remove the (3) bolts securing the filter to the throttle body and remove the filter and breather hose assembly. Save the stock breather hose assembly as this will be reused. Remove the two breather bolts from the cylinders and remove the back cover. |             |                                                                                                              |                 |
| 2.                                                 | Install the supplied breather bolts into the cylinders. See <b>FIGURE 1</b> . Tighten securely.                                                                                                                                                                                               |             |                                                                                                              |                 |
| 3.                                                 | Insert the center hose of the stock breather hose assembly through the left hole in the supplied mounting plate and then through the velocity stack so that the hose is in the center of the velocity stack. See <b>FIGURE 1 &amp; 2</b> .                                                    |             |                                                                                                              |                 |
| 4.                                                 | While holding that assembly together with one hand, Insert the (3) supplied 1/4"-20 x 1-1/8" buttonhead bolts and lock washers through the mounting holes in the velocity stack and mounting plate. See <b>FIGURE 1</b> .                                                                     |             |                                                                                                              |                 |
| 5.                                                 | Then align the supplied gaskets and spacer so the notch is to the bottom left and slide them over the (3) bolts onto the backside of the mounting plate. Make sure there is a gasket on both sides of the spacer. See <b>FIGURE 1</b> .                                                       |             |                                                                                                              |                 |
| 6.                                                 | Align all the components with the throttle body and start threading the (3) buttonhead bolts into the throttle body. Tighten the three bolts evenly making sure the inner diameter of the velocity stack, gaskets, and spacer align with the inner diameter of the throttle body.             |             |                                                                                                              |                 |
| 7.                                                 | Attach the stock breather hoses to the breather bolts in the cylinder head. The front hose has to go behind the mounting plate to be attached to the breather bolt.                                                                                                                           |             |                                                                                                              |                 |
| 8.                                                 |                                                                                                                                                                                                                                                                                               |             |                                                                                                              |                 |
| 9.                                                 | Insert the intake screen assembly into the POWRFLO <sup>™</sup> intake cover so the holes in the bent tabs align with the threaded bosses. See <b>FIGURE 3.</b>                                                                                                                               |             |                                                                                                              |                 |
| 10.                                                | Place the intake cover over the air filter and Insert the (3) supplied $1/4$ "-20 x 5/8" hex flat into the intake cover then tighten. See <b>FIGU</b>                                                                                                                                         | nge bolts   |                                                                                                              |                 |
| 11.                                                | Verify all the bolts are tight and then wipe of                                                                                                                                                                                                                                               | ff any fing | gerprints with a clean microfiber clo                                                                        | th.             |
|                                                    |                                                                                                                                                                                                                                                                                               |             |                                                                                                              |                 |
|                                                    | CONTIN                                                                                                                                                                                                                                                                                        | UED ON I    |                                                                                                              |                 |