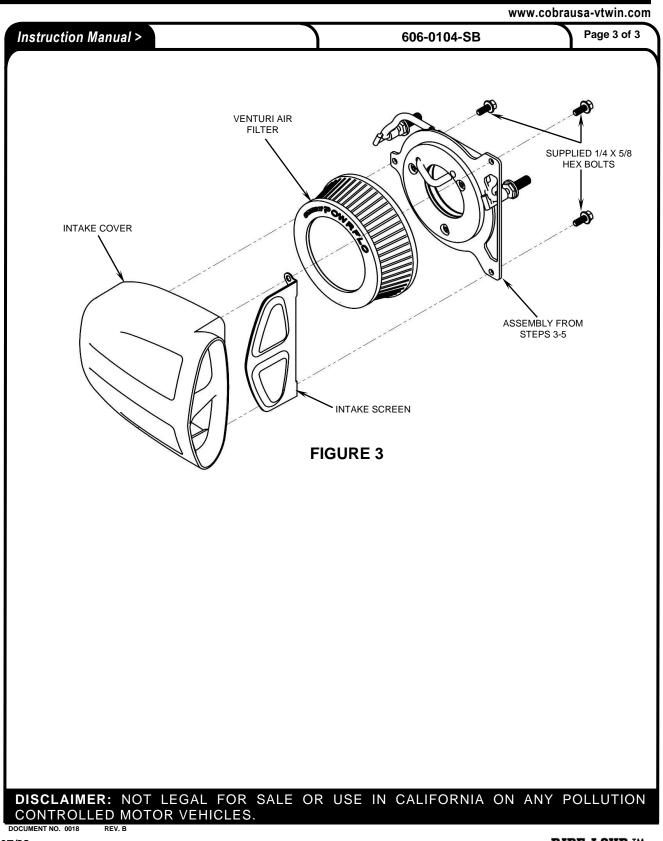

## COBRA.

23801 E. La Palma Ave., Yorba Linda, CA 92887 Ph. 714.692.8180 Fax. 714.692.5016

| lter                                               | ms Supplied >                                                                                                                                                                                                                                                                                 |             | Application(s) >                                                                                             | obrausa-vtwin.c |
|----------------------------------------------------|-----------------------------------------------------------------------------------------------------------------------------------------------------------------------------------------------------------------------------------------------------------------------------------------------|-------------|--------------------------------------------------------------------------------------------------------------|-----------------|
| 1 - 1<br>1 - 1<br>2 - 1<br>2 - 1<br>3 - 1<br>3 - 1 | NTAKE COVER W/ INTAKE SCREEN ASSEMBLY<br>/ENTURI AIR FILTER<br>MOUNTING PLATE<br>BILLET VELOCITY STACK<br>NTAKE GASKET<br>BREATHER BOLT, 3/8"-16 X 1" W/ TEFLON SEALANT<br>BOLT, 1/4"-20 X 1-1/8", BUTTONHEAD W/ LOCK PATCH<br>OCK WASHER, 1/4" TOOTHED<br>BOLT, 1/4"-20 X 5/8", HEX FLANGE   |             | HARLEY:<br>ALL SOFTAILS WITH 107 CI MOTOR 18-22<br><b>NOTE:</b> WILL NOT FIT SOFTAILS WITH 114 CI<br>MOTORS. |                 |
| Ins                                                | truction Manual >                                                                                                                                                                                                                                                                             |             | 606-0104-SB                                                                                                  | Page 1 of 3     |
|                                                    | Read all instructions carefully and co                                                                                                                                                                                                                                                        |             |                                                                                                              |                 |
| 1.                                                 | Remove the stock air cleaner cover. Remove the (3) bolts securing the filter to the throttle body and remove the filter and breather hose assembly. Save the stock breather hose assembly as this will be reused. Remove the two breather bolts from the cylinders and remove the back cover. |             |                                                                                                              |                 |
| 2.                                                 | Install the supplied breather bolts into the cylinders. See <b>FIGURE 1</b> . Tighten securely.                                                                                                                                                                                               |             |                                                                                                              |                 |
| 3.                                                 | Insert the center hose of the stock breather hose assembly through the left hole in the supplied mounting plate and then through the velocity stack so that the hose is in the center of the velocity stack. See <b>FIGURE 1 &amp; 2</b> .                                                    |             |                                                                                                              |                 |
| 4.                                                 | While holding that assembly together with one hand, Insert the (3) supplied 1/4"-20 x 1-1/8" buttonhead bolts and lock washers through the mounting holes in the velocity stack and mounting plate. See <b>FIGURE 1</b> .                                                                     |             |                                                                                                              |                 |
| 5.                                                 | Then align the supplied gaskets and spacer so the notch is to the bottom left and slide them over the (3) bolts onto the backside of the mounting plate. Make sure there is a gasket on both sides of the spacer. See <b>FIGURE 1</b> .                                                       |             |                                                                                                              |                 |
| 6.                                                 | Align all the components with the throttle body and start threading the (3) buttonhead bolts into the throttle body. Tighten the three bolts evenly making sure the inner diameter of the velocity stack, gaskets, and spacer align with the inner diameter of the throttle body.             |             |                                                                                                              |                 |
| 7.                                                 | Attach the stock breather hoses to the breather bolts in the cylinder head. The front hose has to go behind the mounting plate to be attached to the breather bolt.                                                                                                                           |             |                                                                                                              |                 |
| 8.                                                 |                                                                                                                                                                                                                                                                                               |             |                                                                                                              |                 |
| 9.                                                 | Insert the intake screen assembly into the POWRFLO <sup>™</sup> intake cover so the holes in the bent tabs align with the threaded bosses. See <b>FIGURE 3.</b>                                                                                                                               |             |                                                                                                              |                 |
| 10.                                                | Place the intake cover over the air filter and Insert the (3) supplied $1/4$ "-20 x 5/8" hex flat into the intake cover then tighten. See <b>FIGU</b>                                                                                                                                         | nge bolts   |                                                                                                              |                 |
| 11.                                                | Verify all the bolts are tight and then wipe of                                                                                                                                                                                                                                               | ff any fing | gerprints with a clean microfiber clo                                                                        | th.             |
|                                                    |                                                                                                                                                                                                                                                                                               |             |                                                                                                              |                 |
|                                                    | CONTIN                                                                                                                                                                                                                                                                                        | UED ON I    |                                                                                                              |                 |