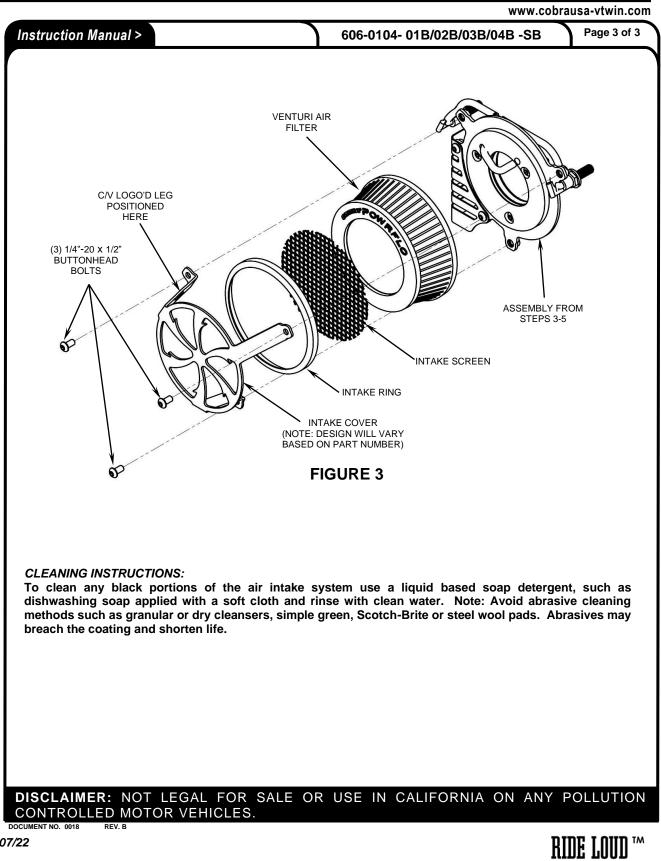

## COBRA.

23801 E. La Palma Ave., Yorba Linda, CA 92887 Ph. 714.692.8180 Fax. 714.692.5016

|                                                                                                                                                                                                                                          | ma Supplied                                                                                                                                                                                                                                                                                                                      | Application(a) www.cobrausa-vtwin.com                                                                                                                            |  |
|------------------------------------------------------------------------------------------------------------------------------------------------------------------------------------------------------------------------------------------|----------------------------------------------------------------------------------------------------------------------------------------------------------------------------------------------------------------------------------------------------------------------------------------------------------------------------------|------------------------------------------------------------------------------------------------------------------------------------------------------------------|--|
| Iter                                                                                                                                                                                                                                     | ms Supplied >                                                                                                                                                                                                                                                                                                                    | Application(s) >                                                                                                                                                 |  |
| 1 – \<br>1 – I                                                                                                                                                                                                                           | NTAKE COVER W/ SCREEN/RING ASSEMBLY<br>/ENTURI AIR FILTER<br>MOUNTING PLATE<br>BILLET VELOCITY STACK                                                                                                                                                                                                                             | HARLEY:<br>ALL SOFTAILS WITH 107 CI MOTOR 18-22                                                                                                                  |  |
| 2 - 1<br>2 - E<br>3 - E<br>3 - L                                                                                                                                                                                                         | THROTTLE BODY COVER<br>NTAKE GASKET<br>3REATHER BOLT, 3/8"-16 X 1" W/ TEFLON SEALANT<br>30LT, 1/4"-20 X 1-1/8", BUTTONHEAD W/ LOCK PATCH<br>.OCK WASHER, 1/4" TOOTHED<br>30LT, 1/4"-20 X 1/2", BUTTONHEAD W/ LOCK PATCH                                                                                                          | NOTE: WILL NOT FIT SOFTAILS WITH 114 CI<br>MOTORS.                                                                                                               |  |
| Ŭ .                                                                                                                                                                                                                                      |                                                                                                                                                                                                                                                                                                                                  |                                                                                                                                                                  |  |
| Ins                                                                                                                                                                                                                                      | truction Manual >                                                                                                                                                                                                                                                                                                                | 606-0104- 01B/02B/03B/04B -SB Page 1 of 3                                                                                                                        |  |
|                                                                                                                                                                                                                                          | Read all instructions carefully and comp                                                                                                                                                                                                                                                                                         | pletely before installing your new air intake.                                                                                                                   |  |
| 1.                                                                                                                                                                                                                                       |                                                                                                                                                                                                                                                                                                                                  | the (3) bolts securing the filter to the throttle body and<br>. Save the stock breather hose assembly as this will be<br>he cylinders and remove the back cover. |  |
| 2.                                                                                                                                                                                                                                       | Install the supplied breather bolts into the cylin                                                                                                                                                                                                                                                                               | nders. See FIGURE 1. Tighten securely.                                                                                                                           |  |
| 3.                                                                                                                                                                                                                                       | Insert the center hose of the stock breather hose assembly through the left hole in the supplied<br>mounting plate and then through the velocity stack so that the hose is in the center of the velocity<br>stack. See FIGURE 1 & 2.                                                                                             |                                                                                                                                                                  |  |
| 4.                                                                                                                                                                                                                                       | While holding that assembly together with one hand, Insert the (3) supplied 1/4"-20 x 1-1/8" buttonhead bolts and lock washers through the mounting holes in the velocity stack and mounting plate. See <b>FIGURE 1</b> .                                                                                                        |                                                                                                                                                                  |  |
| 5.                                                                                                                                                                                                                                       | Then align the supplied gaskets and spacer so the notch is to the bottom left and slide them over the (3) bolts onto the backside of the mounting plate. Make sure there is a gasket on both sides of the spacer. See <b>FIGURE 1</b> .                                                                                          |                                                                                                                                                                  |  |
| 6.                                                                                                                                                                                                                                       | 6. Align all the components with the throttle body and start threading the (3) buttonhead bolts into the throttle body. Tighten the three bolts evenly making sure the inner diameter of the velocity stack, gaskets, and spacer align with the inner diameter of the throttle body.                                             |                                                                                                                                                                  |  |
| 7.                                                                                                                                                                                                                                       |                                                                                                                                                                                                                                                                                                                                  |                                                                                                                                                                  |  |
| 8.                                                                                                                                                                                                                                       | Install the throttle body cover using the (2) 1/4-20 X 1/2" button head screws as shown in <b>FIGURE 1 &amp;2</b> .                                                                                                                                                                                                              |                                                                                                                                                                  |  |
| 9.                                                                                                                                                                                                                                       | Place the supplied air filter onto the velocity sta                                                                                                                                                                                                                                                                              | ack. See FIGURE 3.                                                                                                                                               |  |
| 10.                                                                                                                                                                                                                                      | Insert the intake screen into the intake ring so <b>3</b> .                                                                                                                                                                                                                                                                      | the screen sits inside the edge of the ring. See <b>FIGURE</b>                                                                                                   |  |
| 11.                                                                                                                                                                                                                                      | Place the ring and screen between the legs of                                                                                                                                                                                                                                                                                    | the intake cover as shown in <b>FIGURE 3</b> .                                                                                                                   |  |
| 12.                                                                                                                                                                                                                                      | <ol> <li>Place the intake cover, ring, and screen assembled in previous step over the air filter and align each<br/>leg to the base mounting plate threaded holes. Be sure screen sits at a 45° angle to the bottom leg,<br/>and C/V logo'd leg is at the upper left position. See FIGURE 3.</li> </ol>                          |                                                                                                                                                                  |  |
|                                                                                                                                                                                                                                          | <ol> <li>Insert the (3) supplied 1/4"-20 x 1/2" buttonhead bolts through the intake cover and into the base mounting plate, see FIGURE 3. Double check all parts are aligned properly and tighten securely.</li> <li>Verify all the bolts are tight and then wipe off any fingerprints with a clean microfiber cloth.</li> </ol> |                                                                                                                                                                  |  |
| CONTINUED ON PAGE 2                                                                                                                                                                                                                      |                                                                                                                                                                                                                                                                                                                                  |                                                                                                                                                                  |  |
| DISCLAIMER: NOT LEGAL FOR SALE OR USE IN CALIFORNIA ON ANY POLLUTION CONTROLLED MOTOR VEHICLE. THE SALE, USE, OR<br>INSTALLATION OF THIS PRODUCT MAY ALSO BE ILLEGAL NATIONWIDE UNDER THE FEDERAL CLEAN AIR ACT (42 U.S.C.§ 7522(A)(3)). |                                                                                                                                                                                                                                                                                                                                  |                                                                                                                                                                  |  |
|                                                                                                                                                                                                                                          |                                                                                                                                                                                                                                                                                                                                  |                                                                                                                                                                  |  |