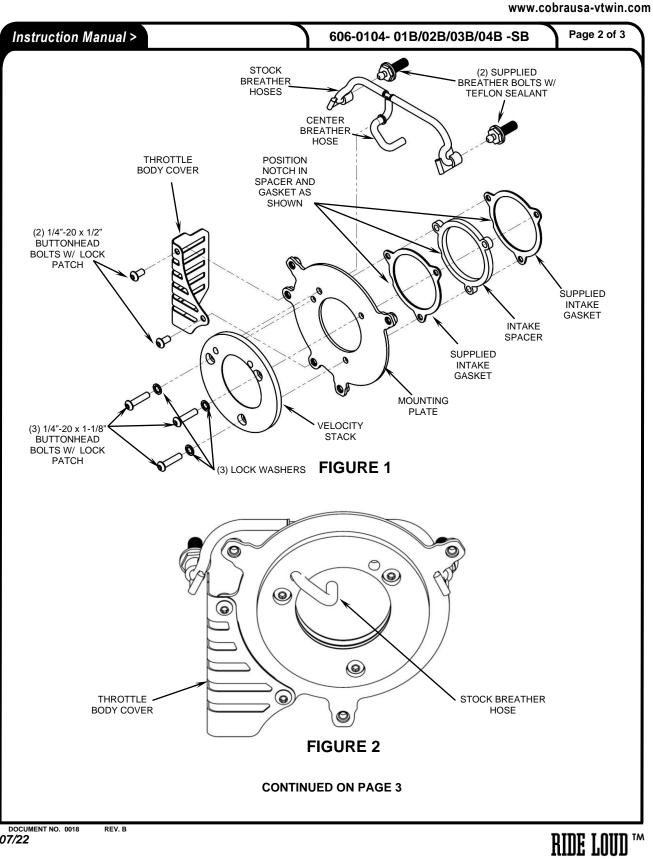

## COBRA.

23801 E. La Palma Ave., Yorba Linda, CA 92887 Ph. 714.692.8180 Fax. 714.692.5016

|                                                                                                                                                                                                                                          | ma Supplied                                                                                                                                                                                                                                                                                                                      | Application(a) www.cobrausa-vtwin.com                                                                                                                            |  |
|------------------------------------------------------------------------------------------------------------------------------------------------------------------------------------------------------------------------------------------|----------------------------------------------------------------------------------------------------------------------------------------------------------------------------------------------------------------------------------------------------------------------------------------------------------------------------------|------------------------------------------------------------------------------------------------------------------------------------------------------------------|--|
| Iter                                                                                                                                                                                                                                     | ms Supplied >                                                                                                                                                                                                                                                                                                                    | Application(s) >                                                                                                                                                 |  |
| 1 – \<br>1 – I                                                                                                                                                                                                                           | NTAKE COVER W/ SCREEN/RING ASSEMBLY<br>/ENTURI AIR FILTER<br>MOUNTING PLATE<br>BILLET VELOCITY STACK                                                                                                                                                                                                                             | HARLEY:<br>ALL SOFTAILS WITH 107 CI MOTOR 18-22                                                                                                                  |  |
| 2 - 1<br>2 - E<br>3 - E<br>3 - L                                                                                                                                                                                                         | THROTTLE BODY COVER<br>NTAKE GASKET<br>3REATHER BOLT, 3/8"-16 X 1" W/ TEFLON SEALANT<br>30LT, 1/4"-20 X 1-1/8", BUTTONHEAD W/ LOCK PATCH<br>.OCK WASHER, 1/4" TOOTHED<br>30LT, 1/4"-20 X 1/2", BUTTONHEAD W/ LOCK PATCH                                                                                                          | NOTE: WILL NOT FIT SOFTAILS WITH 114 CI<br>MOTORS.                                                                                                               |  |
| Ŭ .                                                                                                                                                                                                                                      |                                                                                                                                                                                                                                                                                                                                  |                                                                                                                                                                  |  |
| Ins                                                                                                                                                                                                                                      | truction Manual >                                                                                                                                                                                                                                                                                                                | 606-0104- 01B/02B/03B/04B -SB Page 1 of 3                                                                                                                        |  |
|                                                                                                                                                                                                                                          | Read all instructions carefully and comp                                                                                                                                                                                                                                                                                         | pletely before installing your new air intake.                                                                                                                   |  |
| 1.                                                                                                                                                                                                                                       |                                                                                                                                                                                                                                                                                                                                  | the (3) bolts securing the filter to the throttle body and<br>. Save the stock breather hose assembly as this will be<br>he cylinders and remove the back cover. |  |
| 2.                                                                                                                                                                                                                                       | Install the supplied breather bolts into the cylin                                                                                                                                                                                                                                                                               | nders. See FIGURE 1. Tighten securely.                                                                                                                           |  |
| 3.                                                                                                                                                                                                                                       | Insert the center hose of the stock breather hose assembly through the left hole in the supplied<br>mounting plate and then through the velocity stack so that the hose is in the center of the velocity<br>stack. See FIGURE 1 & 2.                                                                                             |                                                                                                                                                                  |  |
| 4.                                                                                                                                                                                                                                       | While holding that assembly together with one hand, Insert the (3) supplied 1/4"-20 x 1-1/8" buttonhead bolts and lock washers through the mounting holes in the velocity stack and mounting plate. See <b>FIGURE 1</b> .                                                                                                        |                                                                                                                                                                  |  |
| 5.                                                                                                                                                                                                                                       | Then align the supplied gaskets and spacer so the notch is to the bottom left and slide them over the (3) bolts onto the backside of the mounting plate. Make sure there is a gasket on both sides of the spacer. See <b>FIGURE 1</b> .                                                                                          |                                                                                                                                                                  |  |
| 6.                                                                                                                                                                                                                                       | 6. Align all the components with the throttle body and start threading the (3) buttonhead bolts into the throttle body. Tighten the three bolts evenly making sure the inner diameter of the velocity stack, gaskets, and spacer align with the inner diameter of the throttle body.                                             |                                                                                                                                                                  |  |
| 7.                                                                                                                                                                                                                                       |                                                                                                                                                                                                                                                                                                                                  |                                                                                                                                                                  |  |
| 8.                                                                                                                                                                                                                                       | Install the throttle body cover using the (2) 1/4-20 X 1/2" button head screws as shown in <b>FIGURE 1 &amp;2</b> .                                                                                                                                                                                                              |                                                                                                                                                                  |  |
| 9.                                                                                                                                                                                                                                       | Place the supplied air filter onto the velocity sta                                                                                                                                                                                                                                                                              | ack. See FIGURE 3.                                                                                                                                               |  |
| 10.                                                                                                                                                                                                                                      | Insert the intake screen into the intake ring so <b>3</b> .                                                                                                                                                                                                                                                                      | the screen sits inside the edge of the ring. See <b>FIGURE</b>                                                                                                   |  |
| 11.                                                                                                                                                                                                                                      | Place the ring and screen between the legs of                                                                                                                                                                                                                                                                                    | the intake cover as shown in <b>FIGURE 3</b> .                                                                                                                   |  |
| 12.                                                                                                                                                                                                                                      | <ol> <li>Place the intake cover, ring, and screen assembled in previous step over the air filter and align each<br/>leg to the base mounting plate threaded holes. Be sure screen sits at a 45° angle to the bottom leg,<br/>and C/V logo'd leg is at the upper left position. See FIGURE 3.</li> </ol>                          |                                                                                                                                                                  |  |
|                                                                                                                                                                                                                                          | <ol> <li>Insert the (3) supplied 1/4"-20 x 1/2" buttonhead bolts through the intake cover and into the base mounting plate, see FIGURE 3. Double check all parts are aligned properly and tighten securely.</li> <li>Verify all the bolts are tight and then wipe off any fingerprints with a clean microfiber cloth.</li> </ol> |                                                                                                                                                                  |  |
| CONTINUED ON PAGE 2                                                                                                                                                                                                                      |                                                                                                                                                                                                                                                                                                                                  |                                                                                                                                                                  |  |
| DISCLAIMER: NOT LEGAL FOR SALE OR USE IN CALIFORNIA ON ANY POLLUTION CONTROLLED MOTOR VEHICLE. THE SALE, USE, OR<br>INSTALLATION OF THIS PRODUCT MAY ALSO BE ILLEGAL NATIONWIDE UNDER THE FEDERAL CLEAN AIR ACT (42 U.S.C.§ 7522(A)(3)). |                                                                                                                                                                                                                                                                                                                                  |                                                                                                                                                                  |  |
|                                                                                                                                                                                                                                          |                                                                                                                                                                                                                                                                                                                                  |                                                                                                                                                                  |  |