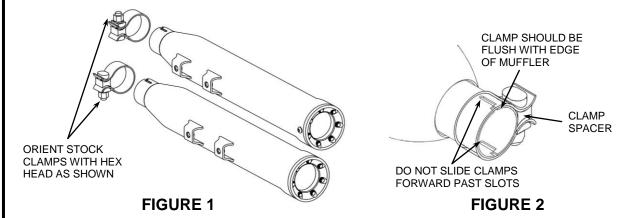

## Read all instructions carefully and completely before installing your new slip-on mufflers

- 1. Remove the stock mufflers carefully. Save the mounting bolts and stock clamps.
- 2. Position the stock clamps with hex head as shown in Figure 1 and slide them onto the slip-on mufflers.
- 3. NOTE: THE MUFFLER WITH THE COBRA LOGO WILL ALWAYS BE THE REAR MUFFLER. Slide the mufflers onto the head pipes until the mounting holes align.
- 4. Fasten the mufflers using the stock mounting bolts in the same manner as stock but **do not tighten.** Verify that the gap, where the mufflers meet the stock heat shields, is similar to the gap the stock mufflers allotted.
- 5. Check all clearances and alignments then tighten the clamps. (NOTE: The muffler clamps should be flush with the end of the muffler when tightened. See **Figure 2**. If the muffler clamps are slid forward past the slots on the slip collar the clamps will not tighten the mufflers properly. Also, make sure the clamp spacer is not over the slots. The slots need to be covered by the clamp band so that it seals the slots properly. Rotate the clamp if necessary).
- 6. Tighten the mounting bolts to factory specifications.
- 7. IMPORTANT: Before starting your engine remove all fingerprints from all exhaust surfaces. To clean your black exhaust system use a liquid based soap detergent, such as dishwashing soap applied with a soft cloth and rinse with clean water. Note: Avoid abrasive cleaning methods such as granular or dry cleansers, simple green, scotch-brite or steel wool pads. Abrasives may breach the coating and shorten life.