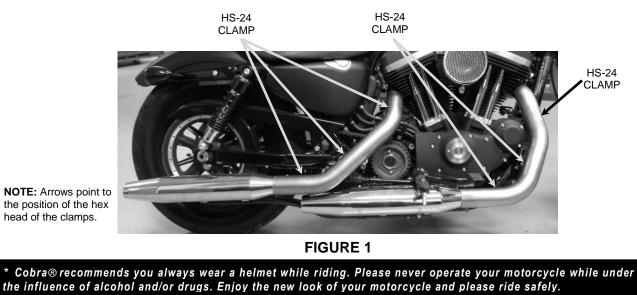

23801 E. La Palma Ave., Yorba Linda, CA 92887 Ph. 714.692.8180 Fax. 714.692.5016

www.cobrausa-vtwin.com

| 1 - I    | RONT HEATSHIELD<br>REAR HEATSHIELD<br>CLAMP, HS-24                                                                                                                                                                                                                                                                                                                                                                                                                             | HARLEY:<br>SPORTSTER 883 IRON<br>SPORTSTER 883 SUPERLOW<br>SPORTSTER 1200 CUSTOM<br>SPORTSTER 1200 SUPERLOW<br>SPORTSTER 1200 FORTY EIGHT<br>SPORTSTER ROADSTER                                                                                                                                                                                                                                                                    | 14-20<br>14-20<br>14-20<br>14-20<br>14-20<br>16-20                                 |
|----------|--------------------------------------------------------------------------------------------------------------------------------------------------------------------------------------------------------------------------------------------------------------------------------------------------------------------------------------------------------------------------------------------------------------------------------------------------------------------------------|------------------------------------------------------------------------------------------------------------------------------------------------------------------------------------------------------------------------------------------------------------------------------------------------------------------------------------------------------------------------------------------------------------------------------------|------------------------------------------------------------------------------------|
| Ins      | truction Manual >                                                                                                                                                                                                                                                                                                                                                                                                                                                              | 6031HSRB                                                                                                                                                                                                                                                                                                                                                                                                                           | Page 1 of 1                                                                        |
|          |                                                                                                                                                                                                                                                                                                                                                                                                                                                                                |                                                                                                                                                                                                                                                                                                                                                                                                                                    |                                                                                    |
| -        | Read all instructions carefully and comp                                                                                                                                                                                                                                                                                                                                                                                                                                       | letely before installing your new heatshie                                                                                                                                                                                                                                                                                                                                                                                         | elds!                                                                              |
| 1.       | Read all instructions carefully and comp<br>Remove the stock heatshields from the headpipes.<br>heatshields.                                                                                                                                                                                                                                                                                                                                                                   |                                                                                                                                                                                                                                                                                                                                                                                                                                    |                                                                                    |
| 1.<br>2. | Remove the stock heatshields from the headpipes.                                                                                                                                                                                                                                                                                                                                                                                                                               | If using stock mufflers do not remove stock muffle<br>ail end of the clamp through the clips on the inside<br>of the clamps on the heatshields. (NOTE: The arro<br>nex head of the clamps should be accessible for ti                                                                                                                                                                                                              | er<br>e of the new<br>ows point to                                                 |
|          | Remove the stock heatshields from the headpipes.<br>heatshields.<br>Unscrew the supplied <b>HS-24</b> clamps and feed the t<br>heatshields. See <b>FIGURE 1</b> for proper positioning of<br>the positioning of the hex head of the clamps. The l                                                                                                                                                                                                                              | If using stock mufflers do not remove stock muffle<br>ail end of the clamp through the clips on the inside<br>of the clamps on the heatshields. (NOTE: The arro<br>nex head of the clamps should be accessible for ti<br>res.)<br>clamps apart slightly to make it easier to slide the<br>interfere with the heatshield and that the rear of the                                                                                   | er<br>e of the new<br>ows point to<br>ightening but<br>m over the                  |
| 2.       | Remove the stock heatshields from the headpipes.<br>heatshields.<br>Unscrew the supplied <b>HS-24</b> clamps and feed the t<br>heatshields. See <b>FIGURE 1</b> for proper positioning of<br>the positioning of the hex head of the clamps. The l<br>not visible when heatshields are mounted to the pip<br>Install the front heatshield first. (NOTE: Spread the<br>headpipes.) Make sure the muffler clamp does not                                                          | If using stock mufflers do not remove stock muffle<br>ail end of the clamp through the clips on the inside<br>of the clamps on the heatshields. (NOTE: The arro<br>nex head of the clamps should be accessible for ti-<br>tes.)<br>clamps apart slightly to make it easier to slide the<br>interfere with the heatshield and that the rear of the<br>ne heatshield clamps but do not tighten.                                      | er<br>e of the new<br>ows point to<br>ightening but<br>m over the                  |
| 2.<br>3. | Remove the stock heatshields from the headpipes.<br>heatshields.<br>Unscrew the supplied <b>HS-24</b> clamps and feed the the<br>heatshields. See <b>FIGURE 1</b> for proper positioning of<br>the positioning of the hex head of the clamps. The<br>not visible when heatshields are mounted to the pip<br>Install the front heatshield first. (NOTE: Spread the<br>headpipes.) Make sure the muffler clamp does not<br>goes on top of the stock muffler heatshield. Snug the | If using stock mufflers do not remove stock muffle<br>ail end of the clamp through the clips on the inside<br>of the clamps on the heatshields. (NOTE: The arro-<br>nex head of the clamps should be accessible for ti-<br>bes.)<br>clamps apart slightly to make it easier to slide the<br>interfere with the heatshield and that the rear of the<br>heatshield clamps but do not tighten.<br>t heatshield. See <b>FIGURE 1</b> . | er<br>e of the new<br>ows point to<br>ightening but<br>m over the<br>he heatshield |