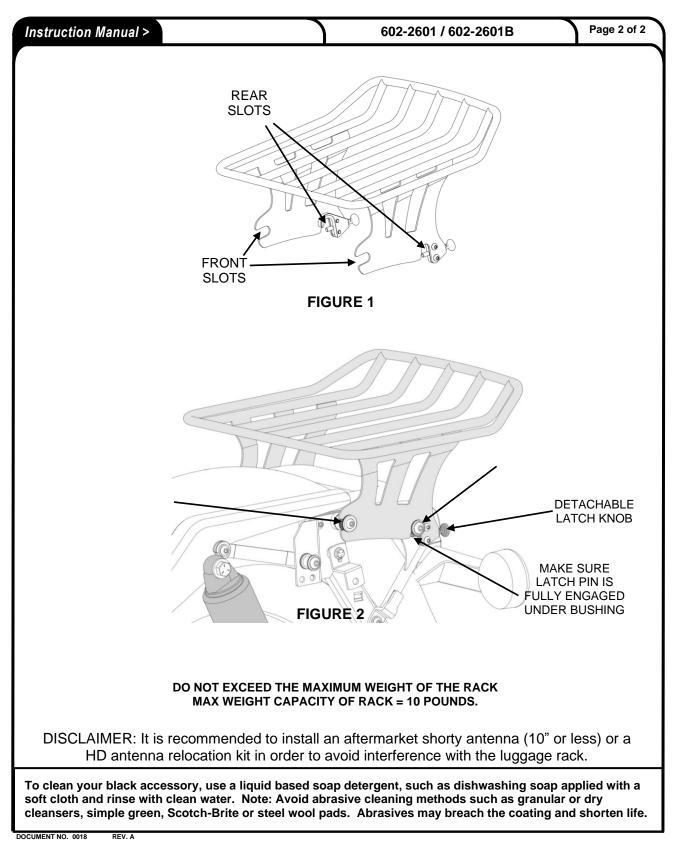

## £0BRA

02007 DK 744 602 0400 E 744 602 6046 ۰, . ~ • . .

|     |                                                                                                                                                                                                                                                                                                                | www.cobrausa-vt                                                                                                                                                                                                                                                                                                                        | win.co         |
|-----|----------------------------------------------------------------------------------------------------------------------------------------------------------------------------------------------------------------------------------------------------------------------------------------------------------------|----------------------------------------------------------------------------------------------------------------------------------------------------------------------------------------------------------------------------------------------------------------------------------------------------------------------------------------|----------------|
| lte | ms Supplied                                                                                                                                                                                                                                                                                                    | Application(s) >                                                                                                                                                                                                                                                                                                                       |                |
| 1 - | DETACHABLE BIG RACK                                                                                                                                                                                                                                                                                            | HARLEY:<br>DRESSER 1997<br>-MAY HAVE INTERFERENCE<br>WITH REAR MOUNTED ANTENNAS<br>-MAY HAVE INTERFERENCE WITH EU<br>REGISTRATION PLATES                                                                                                                                                                                               | <b>7-2008</b>  |
| In  | struction Manual >                                                                                                                                                                                                                                                                                             | 602-2601 / 602-2601B Page 1                                                                                                                                                                                                                                                                                                            | of 2           |
|     | Read all instructions carefully and com                                                                                                                                                                                                                                                                        | pletely before installing your new Rack!                                                                                                                                                                                                                                                                                               |                |
| (P/ | <b>PTE:</b> See <b>FIGURE 1</b> . This Cobra detachable rack N 602-2103) or the Harley-Davidson rear mountin tachable Backrest (P/N 602-2012 or 602-2212).                                                                                                                                                     | <b>must</b> be installed after the Cobra rear mounting king kit (P/N 53804-06). Compatible with Cobra                                                                                                                                                                                                                                  | it             |
|     | INITIAL INSTALLA                                                                                                                                                                                                                                                                                               | TION PROCEDURE                                                                                                                                                                                                                                                                                                                         |                |
| 1.  | below. All of the front and rear slots (indicate<br>with both the rear and front plastic mounting<br>docking kit on both sides of the bike. If any of<br>to adjust the locations for the mounting bush                                                                                                         | the bike, attaching it by following steps #2-4<br>ed in <b>FIGURE 1</b> ) of the rack should fully engage<br>bushings (as indicated in <b>FIGURE 2</b> ) of the re-<br>do not, loosen any hardware necessary in orden<br>nings for the front docking kit until they do. <b>Re-</b><br>cified torques, then detach the rack from the bi | ear<br>er<br>- |
|     | DETACHABLE RACK A                                                                                                                                                                                                                                                                                              | TTACHING PROCEDURE                                                                                                                                                                                                                                                                                                                     |                |
| 2.  |                                                                                                                                                                                                                                                                                                                | o of the rack into the front mounting bushing of <b>2</b> ). Make sure to insert the front slots all the wa                                                                                                                                                                                                                            |                |
| 3.  | Slowly rotate the rack downward until the re rear mounting bushings (as indicated in <b>FIG</b>                                                                                                                                                                                                                | ar slots (indicated in <b>FIGURE 1</b> ) slip over the <b>URE 2</b> ).                                                                                                                                                                                                                                                                 |                |
| 4.  | See <b>FIGURE 2</b> . Pull backward on both detachable latch knobs and then push downward on the rack to allow the rack's slots to sit completely in both the front and rear mounting bushings. Then release the detachable latch knob to fully engage the latch pin underneath the rear mounting kit bushing. |                                                                                                                                                                                                                                                                                                                                        |                |
| 5.  | Before each ride, ensure that the detachable mounting bushings (as indicated in <b>FIGURE</b>                                                                                                                                                                                                                  | e latches are fully engaged underneath the real <b>: 2</b> ).                                                                                                                                                                                                                                                                          | ar             |
| 6.  | Check the tightness of all the screws before and after the first 500 miles.                                                                                                                                                                                                                                    | and after the first ride,                                                                                                                                                                                                                                                                                                              |                |
|     |                                                                                                                                                                                                                                                                                                                |                                                                                                                                                                                                                                                                                                                                        |                |