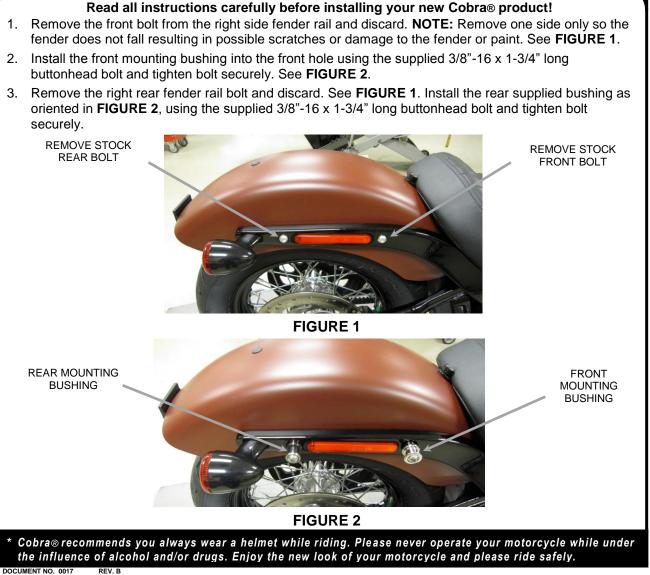

# COBRA

23801 E. La Palma Ave., Yorba Linda, CA 92887 Ph. 714.692.8180 Fax. 714.692.5016

### Items Supplied >

- 1 Detachable Rack Chrome or Black
- 2 3/8" I.D. Front, Mount Bushing Chrome or Black
- 2 3/8" I.D. Rear, Outer/Inner/Plastic Bushing Chrome or Black
- 4 3/8"-16 x 1-3/4" Buttonhead Bolts Zinc

### Application(s) >

FLSL

FXBB

HARLEY: SOFTAIL:

18-20 18-20

www.cobrausa-vtwin.com

(ONLY ABOVE MODELS AS OF OCTOBER, 2018)

#### Instruction Manual >

602-2510 / 602-2510B

Page 1 of 2



## COBRA

23801 E. La Palma Ave., Yorba Linda, CA 92887 Ph. 714.692.8180 Fax. 714.692.5016

www.cobrausa-vtwin.com