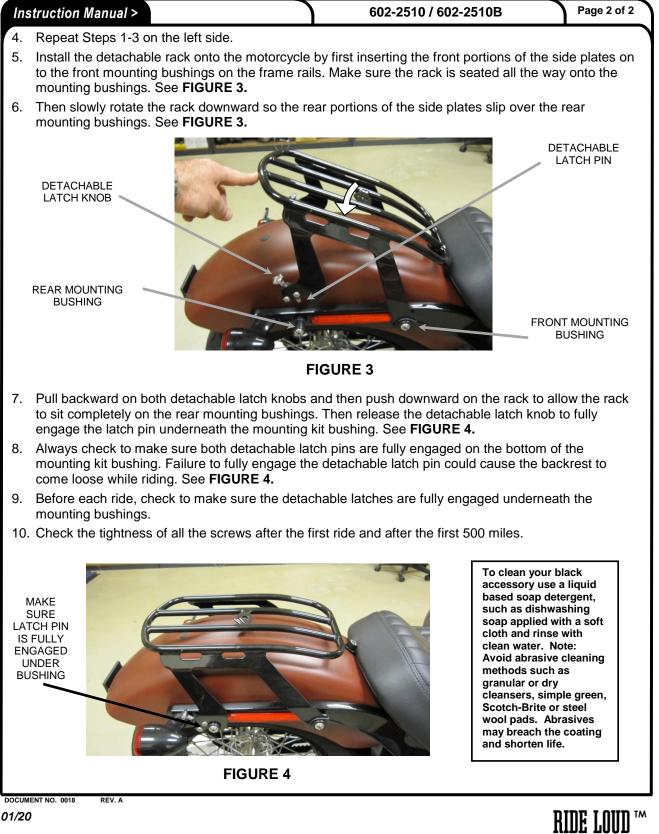

# COBRA

23801 E. La Palma Ave., Yorba Linda, CA 92887 Ph. 714.692.8180 Fax. 714.692.5016

### Items Supplied >

- 1 Detachable Rack Chrome or Black
- 2 3/8" I.D. Front, Mount Bushing Chrome or Black
- 2 3/8" I.D. Rear, Outer/Inner/Plastic Bushing Chrome or Black
- 4 3/8"-16 x 1-3/4" Buttonhead Bolts Zinc

### Application(s) >

FLSL

FXBB

HARLEY: SOFTAIL:

18-20 18-20

www.cobrausa-vtwin.com

(ONLY ABOVE MODELS AS OF OCTOBER, 2018)

#### Instruction Manual >

602-2510 / 602-2510B

Page 1 of 2



## COBRA

23801 E. La Palma Ave., Yorba Linda, CA 92887 Ph. 714.692.8180 Fax. 714.692.5016

www.cobrausa-vtwin.com