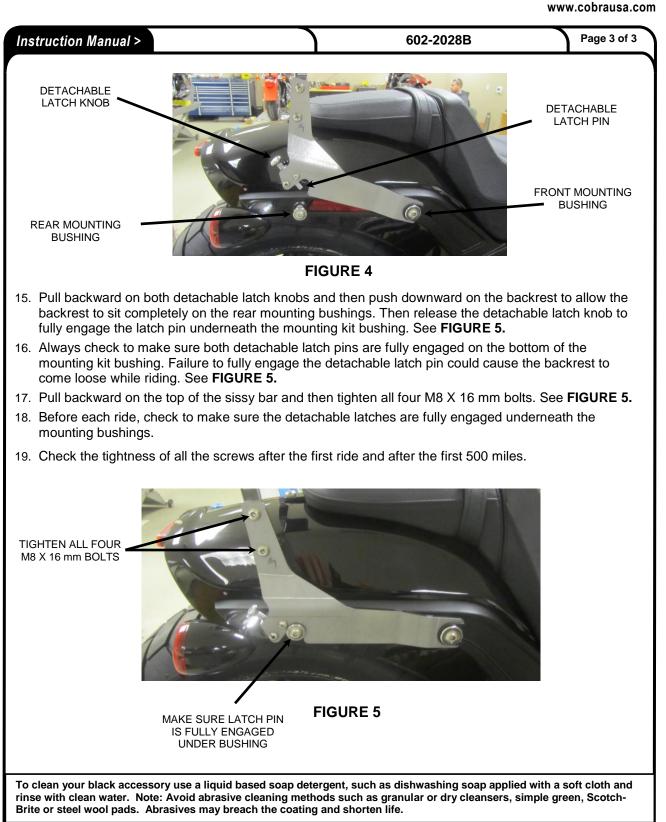

## www.cobrausa.com Application(s) > HARLEY: SOFTAIL: FXFB 18-20 FXFBS 18-20

**COBRA**<sub>®</sub> 23801 E. La Palma Ave., Yorba Linda, Ca 92887 Ph. 714.692.8180 Fax. 714.692.5016

www.cobrausa.com Page 2 of 3 Instruction Manual > 602-2028B **REAR MOUNTING** FRONT BUSHING MOUNTING BUSHING **FIGURE 2** Repeat Steps 1-3 on the left side. 4. Install the supplied side plates on to the sissy bar with the four M8 X 16 mm button head bolts. Make 5. sure the u-shaped grommets are facing the same direction as the sissy bar pad and the part numbers are facing inward. See FIGURE 3. Snug the bolts but DO NOT TIGHTEN at this time. SISSY BAR M8 X 16 mm PAD BUTTONHEAD BOLTS PART NUMBER M8 X 16 mm FACING INWARD BUTTONHEAD BOLTS NOTE: ACTUAL PART MAY VARY FROM IMAGE PART NUMBER SHOWN FACING INWARD **FIGURE 3** Install the sissy bar onto the bike by first inserting the front portions of the side brackets on to the front 6. mounting bushings on the frame rails. Make sure the sissy bar is seated all the way onto the mounting bushings. See FIGURE 4. Then slowly rotate the sissy bar downward so the rear portions of the brackets slip over the rear 7. mounting bushings. See FIGURE 4.