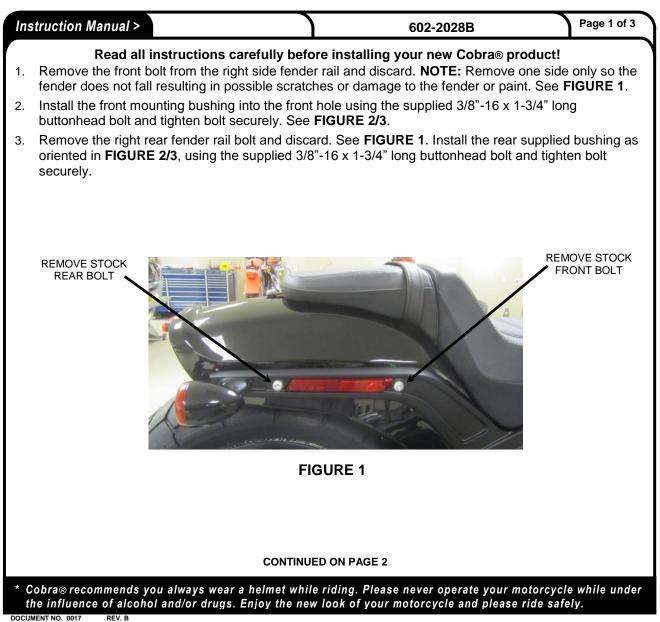

## Items Supplied >

- 1 Sissy Bar with Pad and Insert
- 2 Detachable Side Plates (Left/Right) Black
- 2 3/8" I.D. Front, Mount Bushing Black
- 2 3/8" I.D. Rear, Outer/Inner/Plastic Bushing Black
- 4 3/8"-16 x 1-3/4" Buttonhead Bolts Zinc
- 4 M8 x 16 mm Buttonhead Bolts

## www.cobrausa.com Application(s) > HARLEY: SOFTAIL: FXFB 18-20 FXFBS 18-20

**COBRA**<sub>®</sub> 23801 E. La Palma Ave., Yorba Linda, Ca 92887 Ph. 714.692.8180 Fax. 714.692.5016

www.cobrausa.com Page 2 of 3 Instruction Manual > 602-2028B **REAR MOUNTING** FRONT BUSHING MOUNTING BUSHING **FIGURE 2** Repeat Steps 1-3 on the left side. 4. Install the supplied side plates on to the sissy bar with the four M8 X 16 mm button head bolts. Make 5. sure the u-shaped grommets are facing the same direction as the sissy bar pad and the part numbers are facing inward. See FIGURE 3. Snug the bolts but DO NOT TIGHTEN at this time. SISSY BAR M8 X 16 mm PAD BUTTONHEAD BOLTS PART NUMBER M8 X 16 mm FACING INWARD BUTTONHEAD BOLTS NOTE: ACTUAL PART MAY VARY FROM IMAGE PART NUMBER SHOWN FACING INWARD **FIGURE 3** Install the sissy bar onto the bike by first inserting the front portions of the side brackets on to the front 6. mounting bushings on the frame rails. Make sure the sissy bar is seated all the way onto the mounting bushings. See FIGURE 4. Then slowly rotate the sissy bar downward so the rear portions of the brackets slip over the rear 7. mounting bushings. See FIGURE 4.

**CONTINUED ON PAGE 3** 

DOCUMENT NO. 0018 REV. A

**COBRA**<sub>®</sub> 23801 E. La Palma Ave., Yorba Linda, Ca 92887 Ph. 714.692.8180 Fax. 714.692.5016

DOCUMENT NO. 0018 REV. A