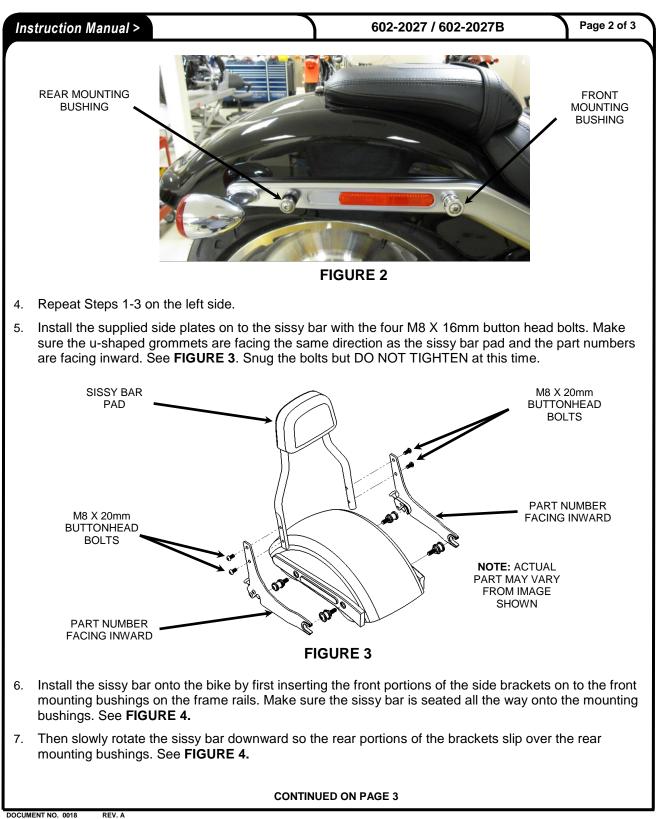

| Ins                                                                                                                                                                                                              | struction Manual >                                                                                                                                                                                                                                                                         |                | 602-2027 / 602-2027B | Page 1 of 3             |  |  |
|------------------------------------------------------------------------------------------------------------------------------------------------------------------------------------------------------------------|--------------------------------------------------------------------------------------------------------------------------------------------------------------------------------------------------------------------------------------------------------------------------------------------|----------------|----------------------|-------------------------|--|--|
| 1.<br>2.<br>3.                                                                                                                                                                                                   | <ul> <li>fender does not fall resulting in possible scratches or damage to the fender or paint. See FIGURE 1.</li> <li>Install the front mounting bushing into the front hole using the supplied 3/8"-16 x 1-3/4" long buttonhead bolt and tighten bolt securely. See FIGURE 2.</li> </ul> |                |                      |                         |  |  |
|                                                                                                                                                                                                                  | REMOVE STOCK<br>REAR BOLT                                                                                                                                                                                                                                                                  | FIGUR          | F                    | IOVE STOCK<br>CONT BOLT |  |  |
|                                                                                                                                                                                                                  |                                                                                                                                                                                                                                                                                            | CONTINUED ON P | AGE 2                |                         |  |  |
| * Cobra® recommends you always wear a helmet while riding. Please never operate your motorcycle while under the influence of alcohol and/or drugs. Enjoy the new look of your motorcycle and please ride safely. |                                                                                                                                                                                                                                                                                            |                |                      |                         |  |  |