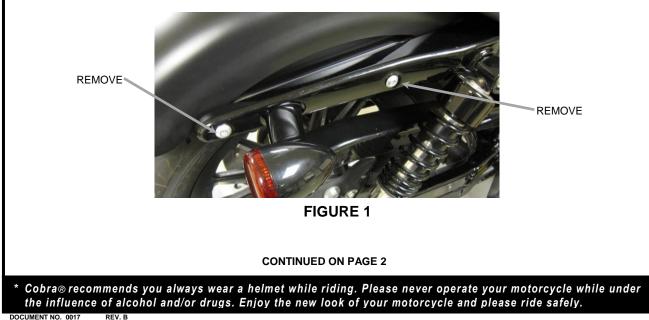

#### Read all instructions carefully before installing your new Cobra® product!

- 1. Remove the front bolt and inner nut from the right side fender rail. Save the inner nut because it will be reused. **NOTE:** Remove one side only so the fender does not fall resulting in possible scratches or damage to the fender or paint. See **FIGURE 1**.
- 2. Install the front mounting bushing into the front hole using the supplied 5/16"-18 x 2-3/4" long buttonhead bolt and stock inner nut. Tighten bolt securely. See **FIGURE 3**.
- 3. Remove the rear fender rail bolt and inner nut. Save the inner nut because it will be reused. See **FIGURE 1**.
- 4. Assemble the supplied plastic bushing over the sleeve as shown in **FIGURE 2**. Make sure the chamfered inner edge goes towards the wide end of the sleeve.
- 5. Install the bushing onto the rear of the frame rail by inserting the 5/16"-18 x 2-1/4" long buttonhead bolt through the sleeve, through the supplied bushing spacer, and into the rear frame. See **FIGURE 3**.
- 6. Position the inner nut on the inside of the fender and tighten the bolt securely. Make sure the tab on the inner nut goes into the hole on the inner fender.