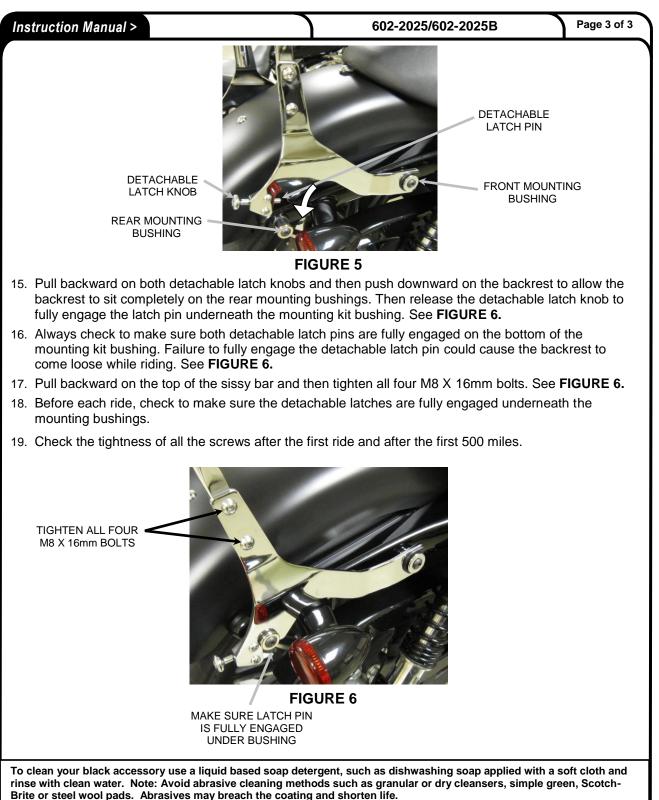

#### Read all instructions carefully before installing your new Cobra® product!

- 1. Remove the front bolt and inner nut from the right side fender rail. Save the inner nut because it will be reused. **NOTE:** Remove one side only so the fender does not fall resulting in possible scratches or damage to the fender or paint. See **FIGURE 1**.
- 2. Install the front mounting bushing into the front hole using the supplied 5/16"-18 x 2-3/4" long buttonhead bolt and stock inner nut. Tighten bolt securely. See **FIGURE 3**.
- 3. Remove the rear fender rail bolt and inner nut. Save the inner nut because it will be reused. See **FIGURE 1**.
- 4. Assemble the supplied plastic bushing over the sleeve as shown in **FIGURE 2**. Make sure the chamfered inner edge goes towards the wide end of the sleeve.
- 5. Install the bushing onto the rear of the frame rail by inserting the 5/16"-18 x 2-1/4" long buttonhead bolt through the sleeve, through the supplied bushing spacer, and into the rear frame. See **FIGURE 3**.
- 6. Position the inner nut on the inside of the fender and tighten the bolt securely. Make sure the tab on the inner nut goes into the hole on the inner fender.