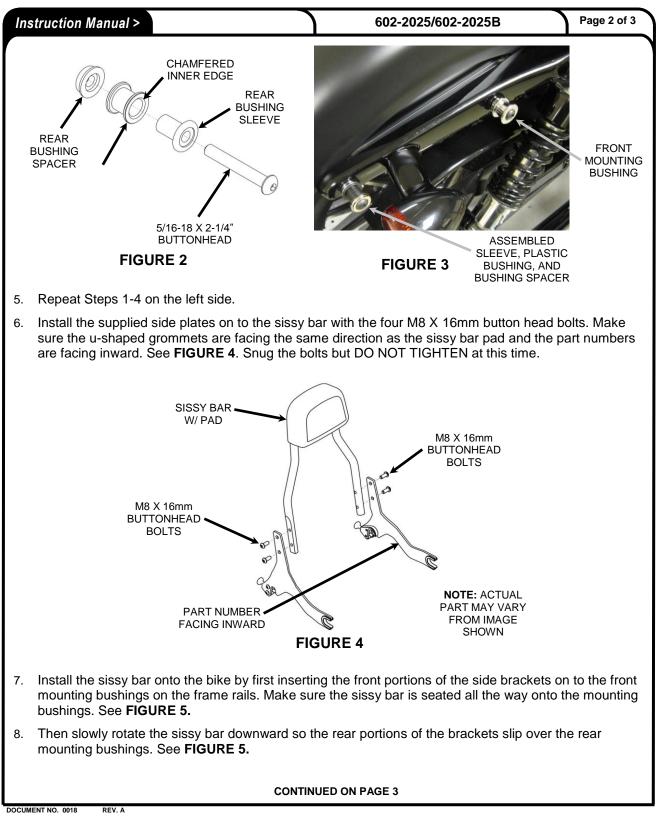

#### Read all instructions carefully before installing your new Cobra® product!

- 1. Remove the front bolt and inner nut from the right side fender rail. Save the inner nut because it will be reused. **NOTE:** Remove one side only so the fender does not fall resulting in possible scratches or damage to the fender or paint. See **FIGURE 1**.
- 2. Install the front mounting bushing into the front hole using the supplied 5/16"-18 x 2-3/4" long buttonhead bolt and stock inner nut. Tighten bolt securely. See **FIGURE 3**.
- 3. Remove the rear fender rail bolt and inner nut. Save the inner nut because it will be reused. See **FIGURE 1**.
- 4. Assemble the supplied plastic bushing over the sleeve as shown in **FIGURE 2**. Make sure the chamfered inner edge goes towards the wide end of the sleeve.
- 5. Install the bushing onto the rear of the frame rail by inserting the 5/16"-18 x 2-1/4" long buttonhead bolt through the sleeve, through the supplied bushing spacer, and into the rear frame. See **FIGURE 3**.
- 6. Position the inner nut on the inside of the fender and tighten the bolt securely. Make sure the tab on the inner nut goes into the hole on the inner fender.

### Items Supplied >

- 1 Sissy Bar w/ Pad
- 2 Detachable Side Plates (Left/Right)
- 2 Front Mounting Bushings
- 2 Rear Bushing Spacers
- 2 Rear Bushing Sleeves
- 2 Rear Bushing
- 2 5/16"-18 x 2-3/4" Buttonhead Bolts
- 2 5/16"-18 x 2-1/4" Buttonhead Bolts
- 4 M8 x 16mm Buttonhead Bolts