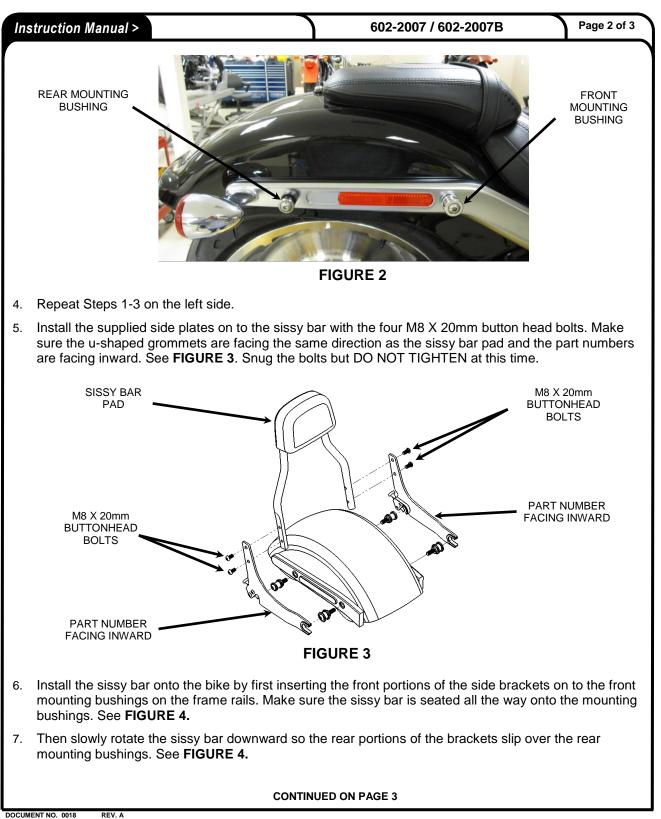

| In                                                                                                                                                                                                               | truction Manual > 602-2007 / 602-2007B Page 1 of 3                                                                                                                                                                                                                                         |  |  |  |
|------------------------------------------------------------------------------------------------------------------------------------------------------------------------------------------------------------------|--------------------------------------------------------------------------------------------------------------------------------------------------------------------------------------------------------------------------------------------------------------------------------------------|--|--|--|
| 1.<br>2.<br>3.                                                                                                                                                                                                   | <ul> <li>fender does not fall resulting in possible scratches or damage to the fender or paint. See FIGURE 1.</li> <li>Install the front mounting bushing into the front hole using the supplied 3/8"-16 x 1-3/4" long buttonhead bolt and tighten bolt securely. See FIGURE 2.</li> </ul> |  |  |  |
|                                                                                                                                                                                                                  | <image/> <image/> <image/> <image/> <image/> <image/> <image/>                                                                                                                                                                                                                             |  |  |  |
|                                                                                                                                                                                                                  | CONTINUED ON PAGE 2                                                                                                                                                                                                                                                                        |  |  |  |
| * Cobra® recommends you always wear a helmet while riding. Please never operate your motorcycle while under the influence of alcohol and/or drugs. Enjoy the new look of your motorcycle and please ride safely. |                                                                                                                                                                                                                                                                                            |  |  |  |