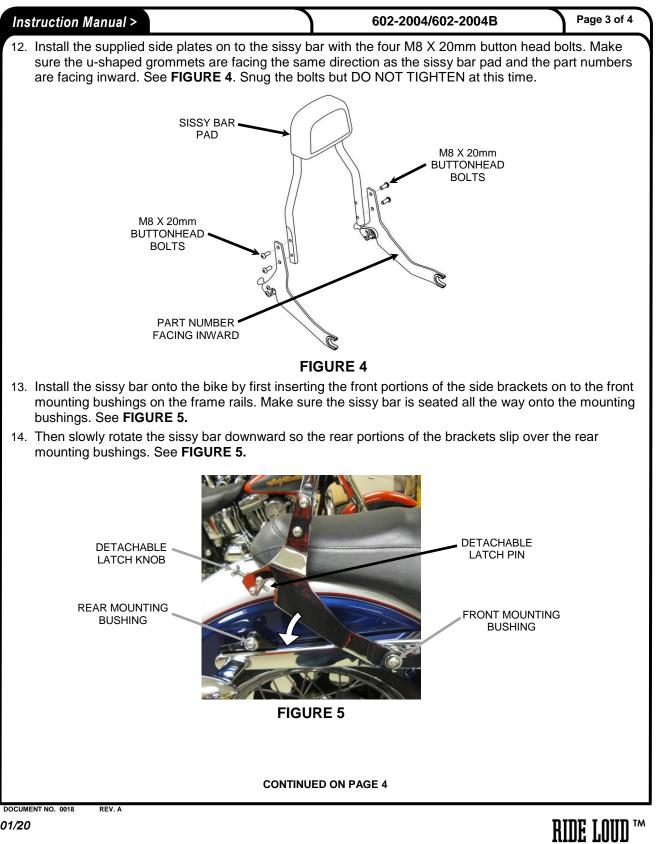

INSIDE OF FENDER **REMOVE FRONT** BOLT **FIGURE 1** 5. Pull the front of the inner nut plate away from the inside of the fender to allow clearance to insert the front of the mount bracket. The boss on the front of the nut plate will insert through the large hole on the front of the mount bracket. See FIGURE 2. **CONTINUED ON PAGE 2** \* Cobra® recommends you always wear a helmet while riding. Please never operate your motorcycle while under the influence of alcohol and/or drugs. Enjoy the new look of your motorcycle and please ride safely.



OCUMENT NO. 0017

# COBRA

23801 E. La Palma Ave., Yorba Linda, CA 92887 Ph. 714.692.8180 Fax. 714.692.5016

www.cobrausa-vtwin.com



# COBRA

23801 E. La Palma Ave., Yorba Linda, CA 92887 Ph. 714.692.8180 Fax. 714.692.5016

www.cobrausa-vtwin.com



# COBRA

23801 E. La Palma Ave., Yorba Linda, CA 92887 Ph. 714.692.8180 Fax. 714.692.5016

www.cobrausa-vtwin.com