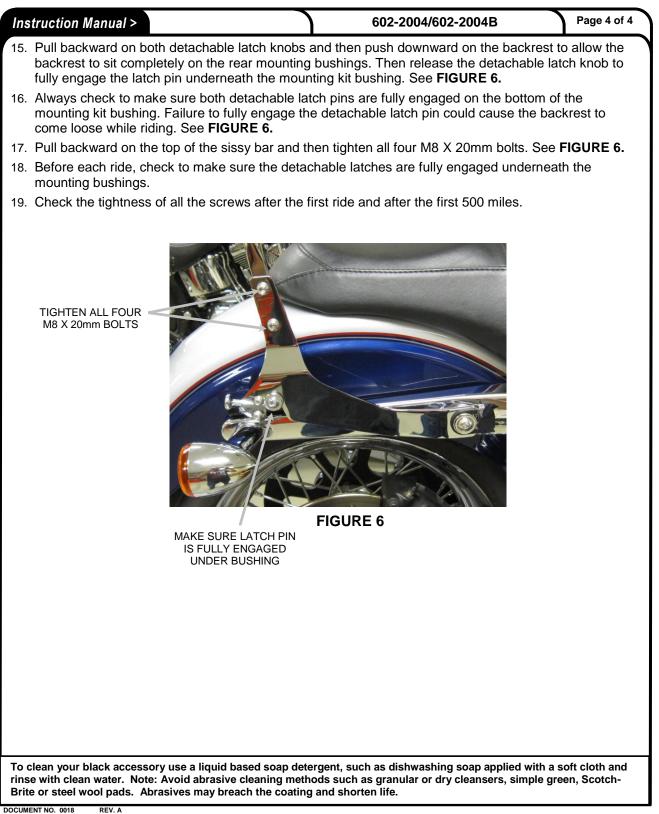

the fender to allow clearance to insert the front of the mount bracket. The boss on the front of the nut plate will insert through the large hole on the front of the mount bracket. See FIGURE 2. **CONTINUED ON PAGE 2** \* Cobra® recommends you always wear a helmet while riding. Please never operate your motorcycle while under the influence of alcohol and/or drugs. Enjoy the new look of your motorcycle and please ride safely.



OCUMENT NO. 0017

# COBRA

23801 E. La Palma Ave., Yorba Linda, CA 92887 Ph. 714.692.8180 Fax. 714.692.5016

www.cobrausa-vtwin.com



# COBRA

23801 E. La Palma Ave., Yorba Linda, CA 92887 Ph. 714.692.8180 Fax. 714.692.5016

www.cobrausa-vtwin.com



# COBRA

23801 E. La Palma Ave., Yorba Linda, CA 92887 Ph. 714.692.8180 Fax. 714.692.5016

www.cobrausa-vtwin.com