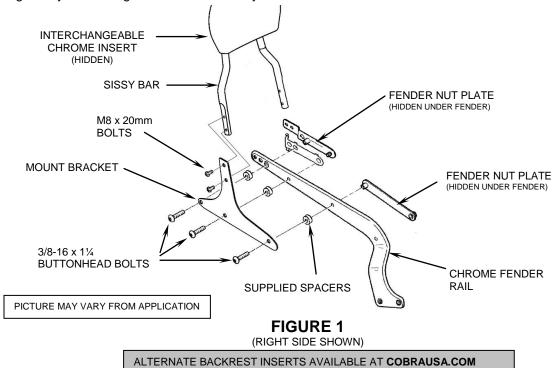

## Items Supplied >

- 1 Sissy Bar w/ Pad & Interchangeable Chrome Insert
- 2 Mount Brackets (Left/Right)
- 6 3/8-16 x 11/4 Buttonhead Bolts
- 6 Spacers
- 4 M8 x 20mm Buttonhead Bolts

## Read all instructions carefully before installing your new Cobra® product!

- Remove and discard the (3) 3/8 bolts/washers from the right side fender rail. Do NOT loosen left side at this time. Do NOT remove the chrome fender rail.
- 2. Install right sissybar mounting bracket (part # facing inward) by inserting (3) supplied 3/8-16 x 1½ buttonhead bolts through the sissy bar mount bracket, supplied spacers, chrome fender rail and into the fender nut plates. **DO NOT TIGHTEN AT THIS TIME.**
- 3. Repeat Steps 1 & 2 on left side.
- 4. Install the sissy bar between the brackets using the four (4) supplied M8 x 20mm button head bolts.
- 5. Align sissy bar and tighten all bolts securely.