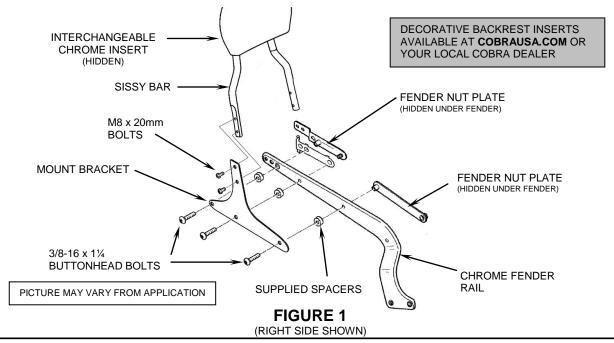

## Items Supplied >

- 1 Sissy Bar w/ Pad & Interchangeable Black Insert
- 2 Mount Brackets (Left/Right)
- 6 3/8-16 x 11/4 Buttonhead Bolts
- 6 Spacers
- 4 M8 x 20mm Buttonhead Bolts

## Read all instructions carefully before installing your new Cobra® product!

- Remove and discard the (3) 3/8 bolts/washers from the right side fender rail. Do NOT loosen left side at this time. Do NOT remove the chrome fender rail.
- Install right sissybar mounting bracket (part # facing inward) by inserting (3) supplied 3/8-16 x 11/4 buttonhead bolts through the sissy bar mount bracket, supplied spacers, chrome fender rail and into the fender nut plates. DO NOT TIGHTEN AT THIS TIME.
- Repeat Steps 1 & 2 on left side. 3.
- 4. Install the sissy bar between the brackets using the four (4) supplied M8 x 20mm button head bolts.
- Align sissy bar and tighten all bolts securely.