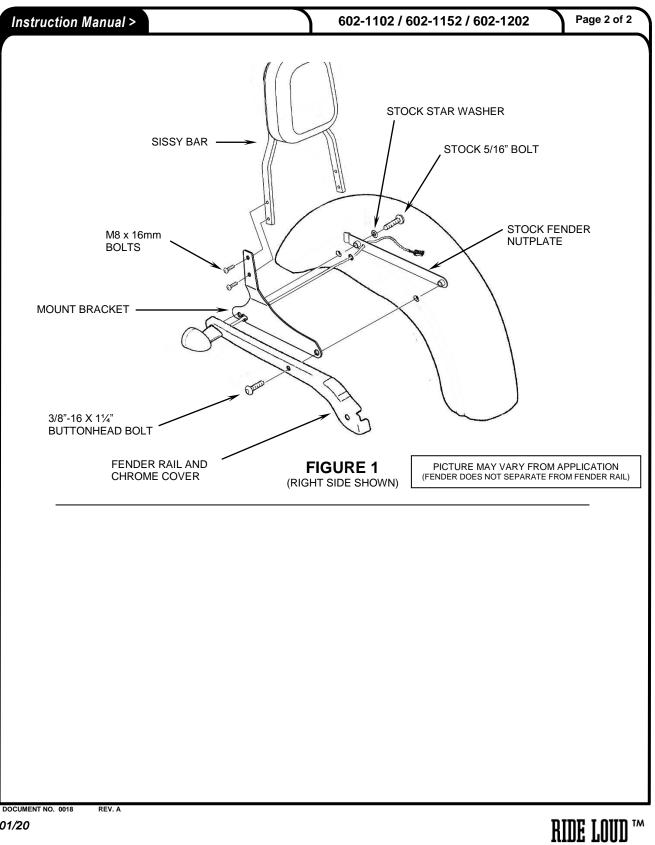

## <u>COBRA</u>

23801 E. La Palma Ave., Yorba Linda, CA 92887 Ph. 714.692.8180 Fax. 714.692.5016

| _              |                                                                                                                                                                                                                                                                                                                                                                                                                              |                                        | www.cobrausa-vtwin.co |
|----------------|------------------------------------------------------------------------------------------------------------------------------------------------------------------------------------------------------------------------------------------------------------------------------------------------------------------------------------------------------------------------------------------------------------------------------|----------------------------------------|-----------------------|
| lter           | ns Supplied >                                                                                                                                                                                                                                                                                                                                                                                                                | Application(s) >                       |                       |
| 2 - I<br>2 - 3 | Sissy Bar w/ Pad<br>Mount Brackets (Left/Right)<br>3/8"-16 x 1¼" Buttonhead Bolts<br>M8 x 16mm Buttonhead Bolts                                                                                                                                                                                                                                                                                                              | HARLEY DYNA                            | 2006 - 2017           |
| Ins            | truction Manual >                                                                                                                                                                                                                                                                                                                                                                                                            | 602-1102 / 602-1152 / 602-1            | 202 Page 1 of 2       |
|                | Read all instructions carefully before                                                                                                                                                                                                                                                                                                                                                                                       | ore installing your new Cobra® p       | roduct!               |
| 1.             | If the motorcycle is equipped with rear reflectors than they must be removed along with any remaining adhesive left on the motorcycle. Save the reflectors for reuse.                                                                                                                                                                                                                                                        |                                        |                       |
| 2.             | Remove the front bolt from the right side fender rail and discard. <b>NOTE:</b> Remove only one side of fender bolts at a time otherwise fender may fall - resulting in possible scratches or damage to fender/paint.                                                                                                                                                                                                        |                                        |                       |
| 3.             | Remove the rear turnsignal 5/16" bolt and star washer from the inside of the fender. Save the star washer and bolt for later reuse. <b>NOTE:</b> Extra clearance may be needed between rear tire and fender to remove bolt from turnsignal.                                                                                                                                                                                  |                                        |                       |
| 4.             | Remove the fender nutplate from the inside of the fender. See Figure 1.                                                                                                                                                                                                                                                                                                                                                      |                                        |                       |
| 5.             | Install right sissy bar mounting bracket between the fender rail and fender (part # facing inward).<br><b>NOTE:</b> Be careful not to scratch the fender paint when positioning the sissy bar mounting bracket.<br>Make sure turnsignal wiring passes through the cutout (slot). Align the front and rear holes in the sissy<br>bar bracket with the fender rail/chrome cover and replace the fender nutplate. See Figure 1. |                                        |                       |
| 6.             | Insert a supplied 3/8"-16 x 1 <sup>1</sup> / <sub>4</sub> " buttonhead bolt through the front hole of the chrome cover/fender rail, sissy bar mount bracket, and fender; thread the bolt into the stock fender nutplate. <b>DO NOT TIGHTEN AT THIS TIME.</b>                                                                                                                                                                 |                                        |                       |
| 7.             | From the inside, insert the stock 5/16" bolt (with stock star washer) through the rear hole of the nutplate, fender, sissy bar mount bracket, and chrome cover/fender rail; thread the bolt into the turnsignal. <b>DO NOT TIGHTEN AT THIS TIME.</b>                                                                                                                                                                         |                                        |                       |
| 8.             | Repeat Steps 2–6 on left side.                                                                                                                                                                                                                                                                                                                                                                                               |                                        |                       |
| 9.             | Install the sissy bar between the brackets using the four (4) supplied M8 x 16mm buttonhead bolts.                                                                                                                                                                                                                                                                                                                           |                                        |                       |
| 10.            | Align sissy bar and torque all bolts to their appropriate values. Attach the rear reflectors onto the chrome covers.                                                                                                                                                                                                                                                                                                         |                                        |                       |
|                | DECORATIVE BACKREST INSERTS AVAILABLE A                                                                                                                                                                                                                                                                                                                                                                                      | T <b>COBRAUSA.COM</b> OR YOUR LOCAL CO | BRA DEALER            |