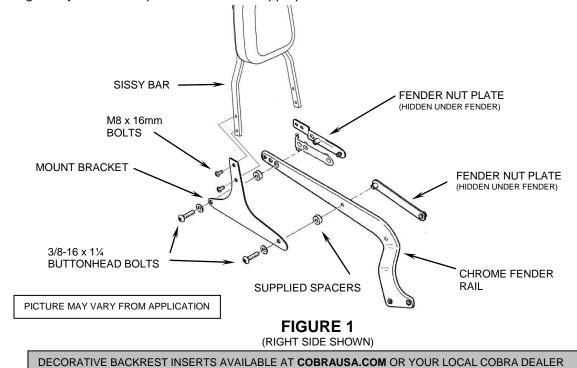

## Items Supplied >

- 1 Sissy Bar w/ Pad
- 2 Mount Brackets (Left/Right)
- 4 3/8-16 x 11/4 Buttonhead Bolts
- 4 Spacers
- 4 M8 x 16mm Buttonhead Bolts

## Read all instructions carefully before installing your new Cobra® product!

- Remove and discard the (2) 3/8 bolts/washers from the right side fender rail. Do NOT remove the chrome fender rail.
- Install right sissybar mounting bracket (part # facing inward) by inserting (2) supplied 3/8-16 x 11/4 buttonhead bolts through the sissy bar mount bracket, supplied spacers, chrome fender rail and into the fender nut plates. DO NOT TIGHTEN AT THIS TIME.
- 3. Repeat Steps 1 & 2 on left side.
- Install the sissy bar between the brackets using the four (4) supplied M8 x 16mm button head bolts.
- 5. Align sissy bar and torque all bolts to their appropriate values.