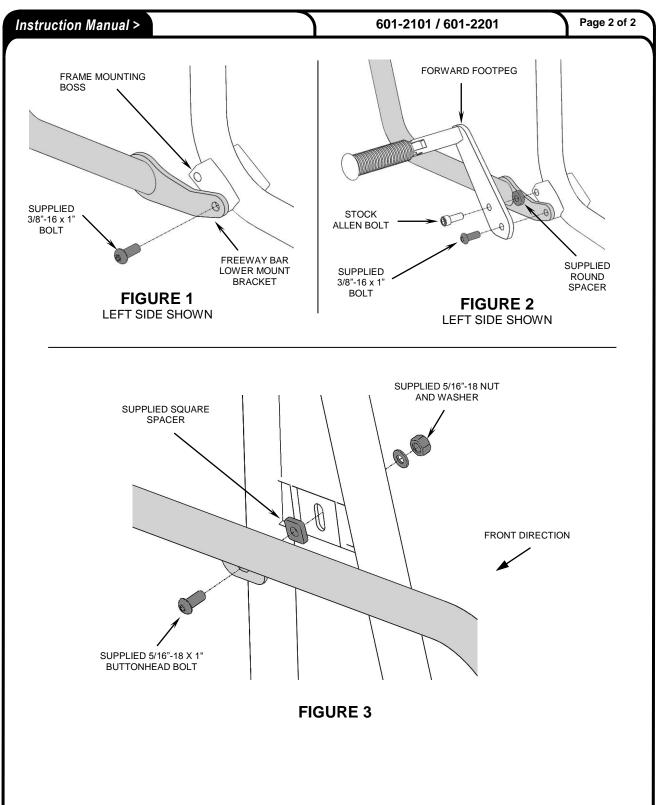

## Read all instructions carefully before installing your new Cobra® product!

- 1. Remove any accessories that may prohibit the installation of your new freeway bar.
- 2. Position the freeway bar into place between the frame rails and front tire. Align the holes in the freeway bar's lower mounts with the rear holes on the frame mounting bosses. Insert the (2) supplied 3/8"-16 x 1" buttonhead bolts thru freeway bar's lower mounts and thread into the frame mounting bosses. See Figure 1. **DO NOT FULLY TIGHTEN.**
- 3. **(SELECT MODELS ONLY)** If your motorcycle is equipped with forward footpegs you may reinstall them using the supplied round spacers in conjunction with the stock allen bolts. See Figure 2. **DO NOT FULLY TIGHTEN.**
- 4. Align the slotted hole in the frame brace with the freeway bar's upper mount. Insert the supplied 5/16"-18 x 1" buttonhead bolt thru freeway bar's upper mount, square spacer and into the frame brace; secure on the backside with the supplied 5/16" flat washer and 5/16"-18 nylock nut. See Figure 3.
- 5. Make sure freeway bar is aligned properly then fully tighten the 5/16-18" bolt and nut followed by the 3/8"-16 bolts.