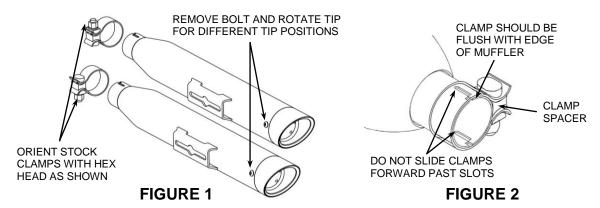

## Read all instructions carefully and completely before installing your new slip-on mufflers

- 1. Remove the stock mufflers carefully. Save the mounting bolts and stock clamps.
- 2. Slide the stock clamps over the slip-on mufflers and position them as shown in Figure 1.
- 3. NOTE: THE MUFFLER WITH THE COBRA LOGO WILL ALWAYS BE THE REAR MUFFLER. Slide the mufflers onto the headpipes until the mounting holes align.
- 4. Fasten the mufflers using the stock mounting bolts in the same manner as stock but **do not tighten.** Verify that the gap, where the mufflers meet the stock heatshields, is similar to the gap the stock mufflers allotted.
- 5. Check all clearances and alignments then tighten the clamps. (NOTE: The muffler clamps should be flush with the end of the muffler when tightened. See **Figure 2**. If the muffler clamps are slid forward past the slots on the slip collar the clamps will not tighten the mufflers properly. Also, make sure the clamp spacer is not over the slots. The slots need to be covered by the clamp band so that it seals the slots properly. Rotate the clamp if necessary). Tighten the mounting bolts to factory specifications.
- 6. NOTE: The exhaust tips may be loosened and oriented to various positions for different visual effects.
- 7. IMPORTANT: Before starting your engine remove all fingerprints from chrome with a quality wax or chrome polish. Failure to do so can cause chrome discoloration. Due to fluctuations in fuel delivery settings, timing, etc., Cobra Engineering does not warrant against chrome discoloration.