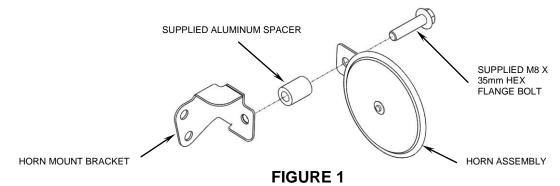

- 1. Remove and save the M8 bolt, washer and nut from the shift lever on the left footpeg mount. Remove and discard the (2) M8 bolts and spacers from the left footpeg mount; remove the footpeg assembly.
- 2. Remove and discard the M8 bolt securing the horn assembly to the horn mount bracket. Place the horn assembly onto the backside of the horn mount bracket with the spacer between them; secure with the supplied M8 x 35mm bolt. See Figure 1.