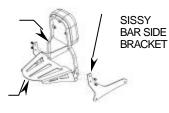

## Instruction Manual >

- 1. Remove the buttonhead allen bolts securing the sissy bar to the side mounting brackets, these bolts will not be used again.
- 2. Install the luggage rack between the side mounting brackets and sissy bar, refer to Figure 1.
- 3. Install supplied M8 x 20 mm Buttonhead allen bolts and torque to 20 ft-lbs or 28 N-m.

NOTE: THIS LUGGAGE RACK IS ONLY INTENDED TO FUNCTION WITH COBRA MANUFACTURED SISSY BAR APPLICATIONS.

SISSY BAR

LUGGAGE RACK

FIGURE 1

02-3602B

To clean your black accessory use a liquid based soap detergent, such as dishwashing soap applied with a soft cloth and rinse with clean water. Note: Avoid abrasive cleaning methods such as granular or dry cleansers, simple green, Scotch-Brite or steel wool pads. Abrasives may breach the coating and shorten life.