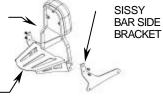

## Instruction Manual >

1. Remove the buttonhead allen bolts securing the sissy bar to the side mounting brackets, these bolts will not be used again.

2. Install the luggage rack between the side mounting brackets and sissy bar, refer to Figure 1.

3. Install supplied M8 x 20 mm Buttonhead allen bolts and torque to 20 ft-lbs or 28 N-m.

NOTE: THIS LUGGAGE RACK IS ONLY INTENDED TO FUNCTION WITH COBRA MANUFACTURED SISSY BAR APPLICATIONS.

LUGGAGE RACK

SISSY BAR

FIGURE 1

02-3602B

To clean your black accessory use a liquid based soap detergent, such as dishwashing soap applied with a soft cloth and rinse with clean water. Note: Avoid abrasive cleaning methods such as granular or dry cleansers, simple green, Scotch-Brite or steel wool pads. Abrasives may breach the coating and shorten life.