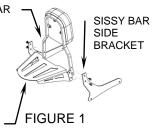

#### Instruction Manual > 02-3600B

- 1. Remove the buttonhead allen bolts securing the sissy bar to the side mounting SISSY BAR brackets, these bolts will not be used again.
- 2. Install the luggage rack between the side mounting brackets and sissy bar, refer to Figure 1.
- 3. Install supplied M8 x 20 mm Buttonhead allen bolts and torque to 20 ft-lbs or 28 N-m.

#### 02-3600B

- 1. Remove the buttonhead allen bolts securing the sissy bar to the side mounting brackets, these bolts will not be used again.
- 2. Install the luggage rack between the side mounting brackets and sissy bar, refer to Figure 1.
- 3. Install supplied M8 x 20 mm Buttonhead allen bolts and torque to 20 ft-lbs or 28 N-m.