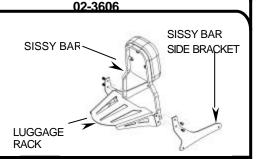

#### Instruction Manual >

- 1. Remove the buttonhead allen bolts securing the sissy bar to the side mounting brackets, these bolts will not be used again.
- 2. Install the luggage rack between the side mounting brackets and sissy bar, refer to Figure 1.
- Install supplied M8 x 20 mm buttonhead allen bolts and torque to 20 ft-lbs or 28 N-m.

**NOTE:** THIS LUGGAGE RACK IS ONLY INTENDED TO FUNCTION WITH COBRA MANUFACTURED SISSY BAR APPLICATIONS.

\* Cobra recommends you always wear a helmet while riding. Please never operate your motorcycle while under the influence of alcohol and/or drugs. Enjoy the new look of your motorcycle and please ride safely.