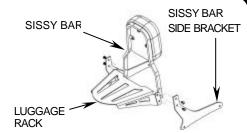

### Instruction Manual >

- 1. Remove the buttonhead allen bolts securing the sissy bar to the side mounting brackets, these bolts will not be used again.
- 2. Install the luggage rack between the side mounting brackets and sissy bar, refer to Figure 1.
- 3. Install supplied M8 x 20 mm buttonhead allen bolts and torque to 20 ft-lbs or 28 N-m.

NOTE: THIS LUGGAGE RACK IS ONLY INTENDED TO FUNCTION WITH COBRA MANUFACTURED SISSY BAR APPLICATIONS.

\* Cobra recommends you always wear a helmet while riding. Please never operate your motorcycle while under the influence of alcohol and/or drugs. Enjoy the new look of your motorcycle and please ride safely.